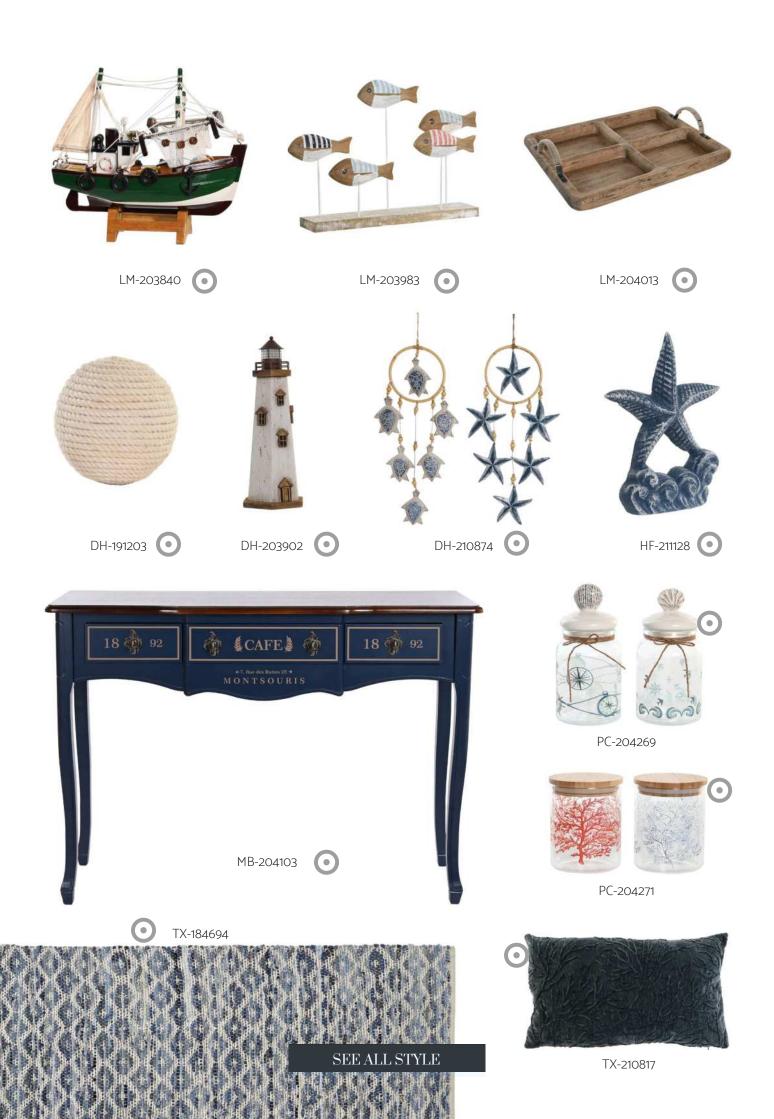

#### Atlantic Marine

In the Atlantic marine style, white persists but baby blue gives way to navy blue. White woods give way to recycled woods, reminiscent of classic ship decks. Raw materials such as metal, with a saltpetre-worn effect, can be seen in wall decorations, complemented by striped textiles, which reinforce the nautical inspiration.

This approach fuses the elegance of navy with rustic and recycled elements, creating an atmosphere that evokes the essence of the ocean and maritime tradition, where every detail tells the story of adventures and voyages.

Plaid: TX-210749

LM-204027

CU-210975

DH-203901

LA-201185

DP-211051

LM-203893

PC-211033

DP-210991

TX-210814

LM-210910

DC-194949