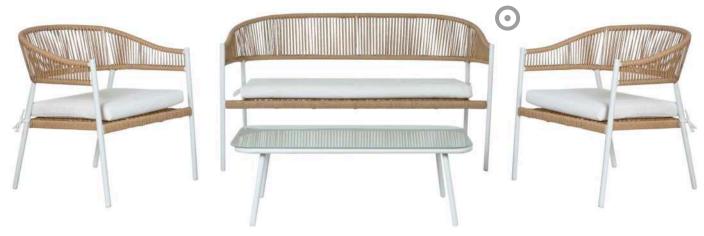

## Outdoor sofas

We've explored outdoor comfort with a wide range of sofas. From the classic table sets, with teak armchairs and sofas, to the novelty of sofas based on natural fibres, our collection redefines exterior style.

Highlights include innovative modular sofas in two colours, flatpacked to optimise space and offer versatility in the design of your outdoor space. Immerse yourself in design and comfort, fusing natural materials with contemporary designs to create an outdoor environment that reflects a unique style.