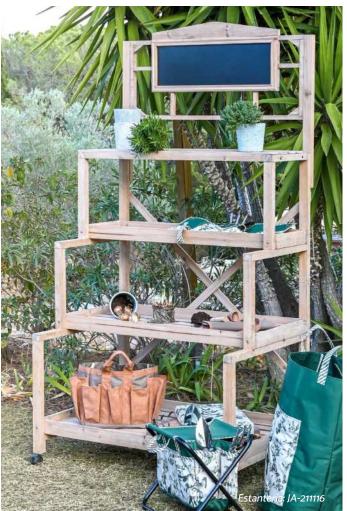

## Hobbies: Gardening

Presenting new additions for gardening. These include our large-scale shelf unit with multiple shelves and blackboard, ideal for organising your tools and writing messages. Our tool sets include options with cotton bags for convenient transport and some have a built-in stool for added comfort during tasks. What's more, we've got a practical bag to easily carry tools.

These additions don't just optimise space in the garden, but also provide style and functionality, making each gardening session a more comfortable and organised experience.