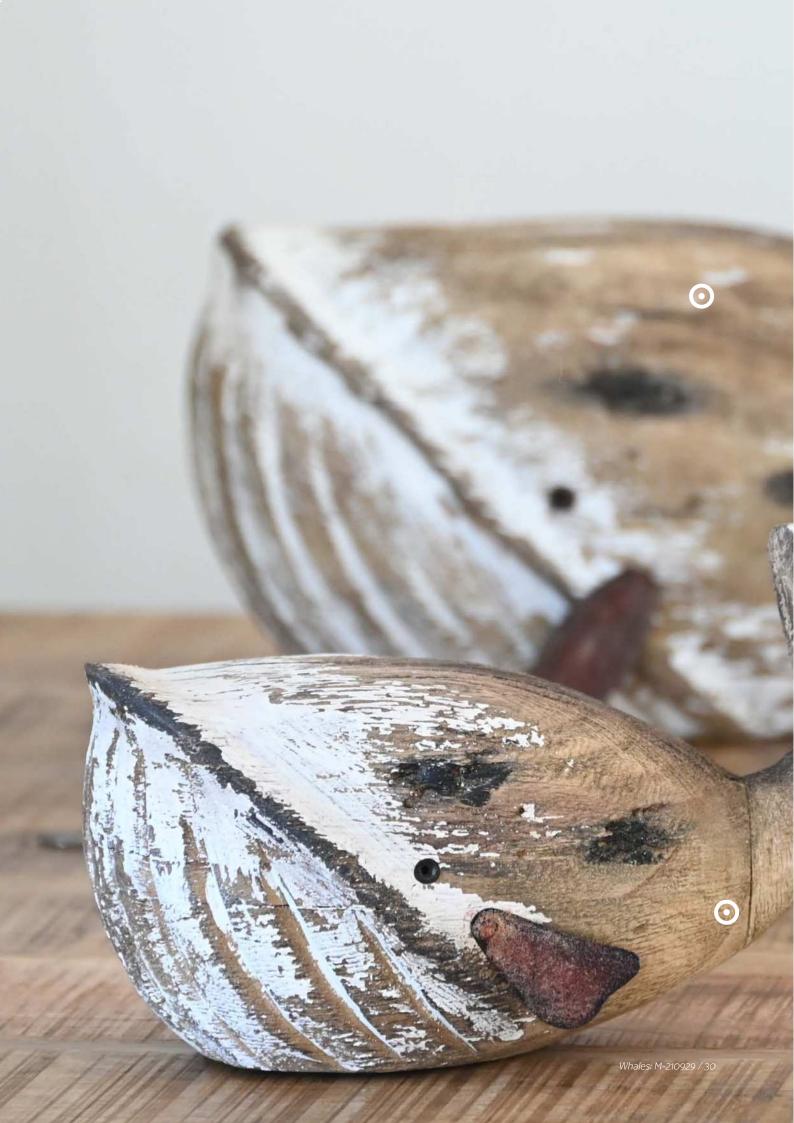

# Traditional Marine

The traditional marine style creates a fresh and relaxing atmosphere by combining characteristic elements of the environment. The presence of white wood, fibre and pastel colours, especially baby blue, contributes to a serene seaside environment. Decoration includes paintings with harbour scenes, elements inspired by marine life, and traditional scenes, such as lighthouses and boats with nautical patterns, which infuse vitality into rooms. Textiles underline the theme with marine motifs, such as stars and corals, presented in blue and white tones. Wooden elements, such as whale sculptures, add warmth and a direct connection with nature.

LM-210865

Whales: LM-210929/30 Coral: LM-210843 Star figure: DH-211023 Table: MB-209861 Candle and mikado: VE-211085/87 Bird figure: LM-210937

PC-204169

VE-211085

LM-196692

LM-196673

BO-196192

6192