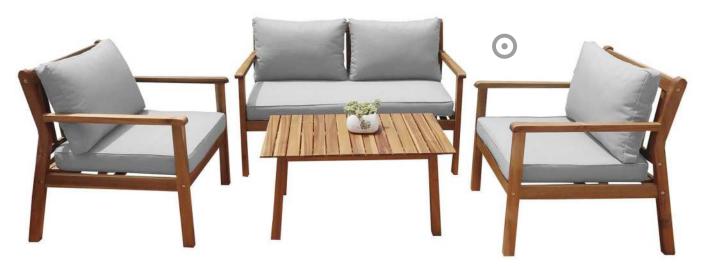

## Outdoor sofas

We've explored outdoor comfort with a wide range of sofas. From the classic table sets, with teak armchairs and sofas, to the novelty of sofas based on natural fibres, our collection redefines exterior style.

Highlights include innovative modular sofas in two colours, flatpacked to optimise space and offer versatility in the design of your outdoor space. Immerse yourself in design and comfort, fusing natural materials with contemporary designs to create an outdoor environment that reflects a unique style.

MB-211140

MB-211139

MB-211604

MB-211603

MB-204123

SEE MORE