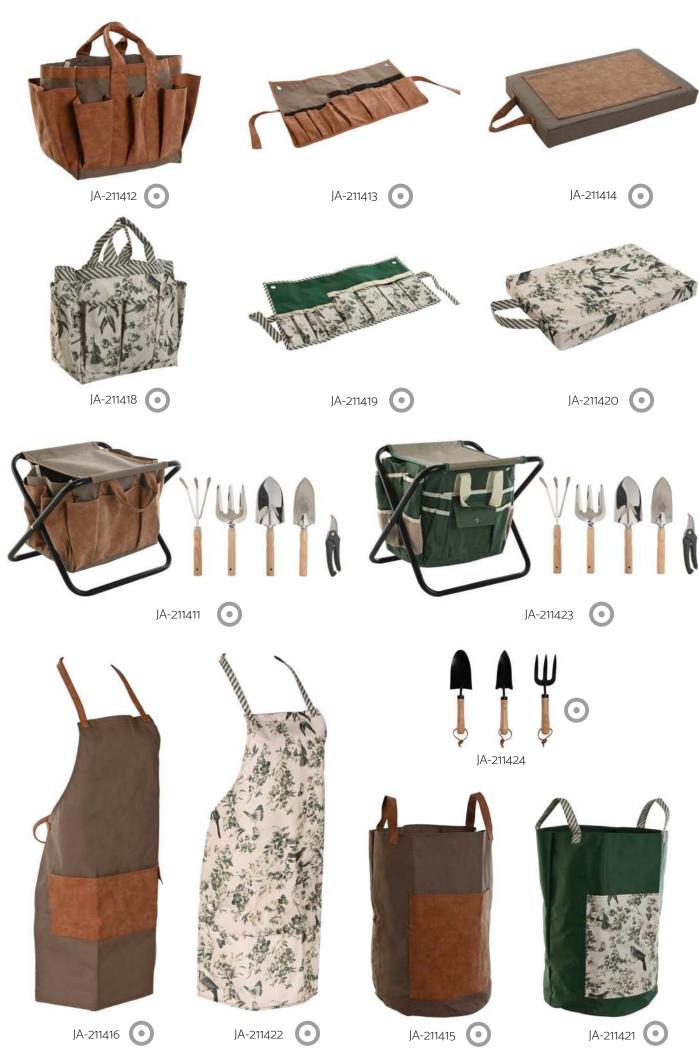

## Hobbies: Gardening

Presenting new additions for gardening. These include our large-scale shelf unit with multiple shelves and blackboard, ideal for organising your tools and writing messages. Our tool sets include options with cotton bags for convenient transport and some have a built-in stool for added comfort during tasks. What's more, we've got a practical bag to easily carry tools.

These additions don't just optimise space in the garden, but also provide style and functionality, making each gardening session a more comfortable and organised experience.