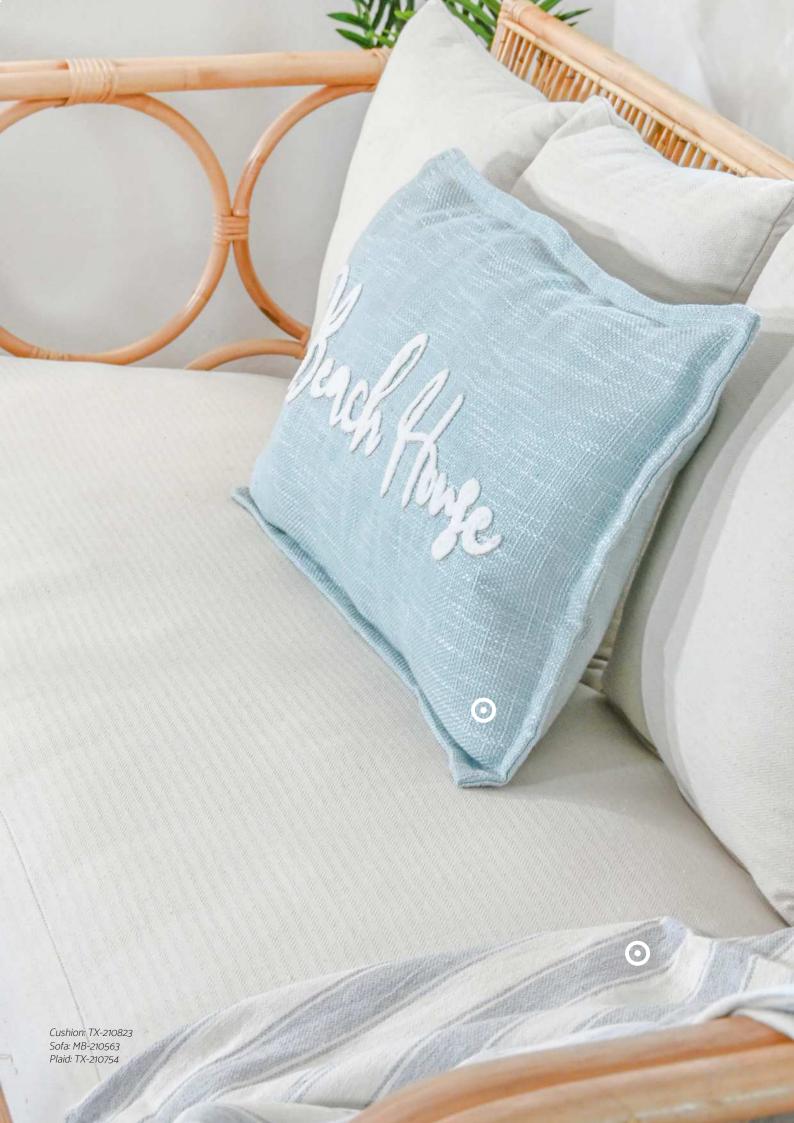

# Traditional Marine

The traditional marine style creates a fresh and relaxing atmosphere by combining characteristic elements of the environment. The presence of white wood, fibre and pastel colours, especially baby blue, contributes to a serene seaside environment. Decoration includes paintings with harbour scenes, elements inspired by marine life, and traditional scenes, such as lighthouses and boats with nautical patterns, which infuse vitality into rooms. Textiles underline the theme with marine motifs, such as stars and corals, presented in blue and white tones. Wooden elements, such as whale sculptures, add warmth and a direct connection with nature.

I his style aims to capture the essences of the sea, providing a cosy and elegant refuge that transports visitors to coastal serenity, where every detail evokes the calm and beauty of the maritime environment.

LM-210865

Whales: LM-210929/30 Coral: LM-210843 Star figure: DH-211023 Table: MB-209861 Candle and mikado: VE-211085/87 Bird figure: LM-210937

PC-204169

VE-211085

LM-196692

LM-196673

BO-196192

6192