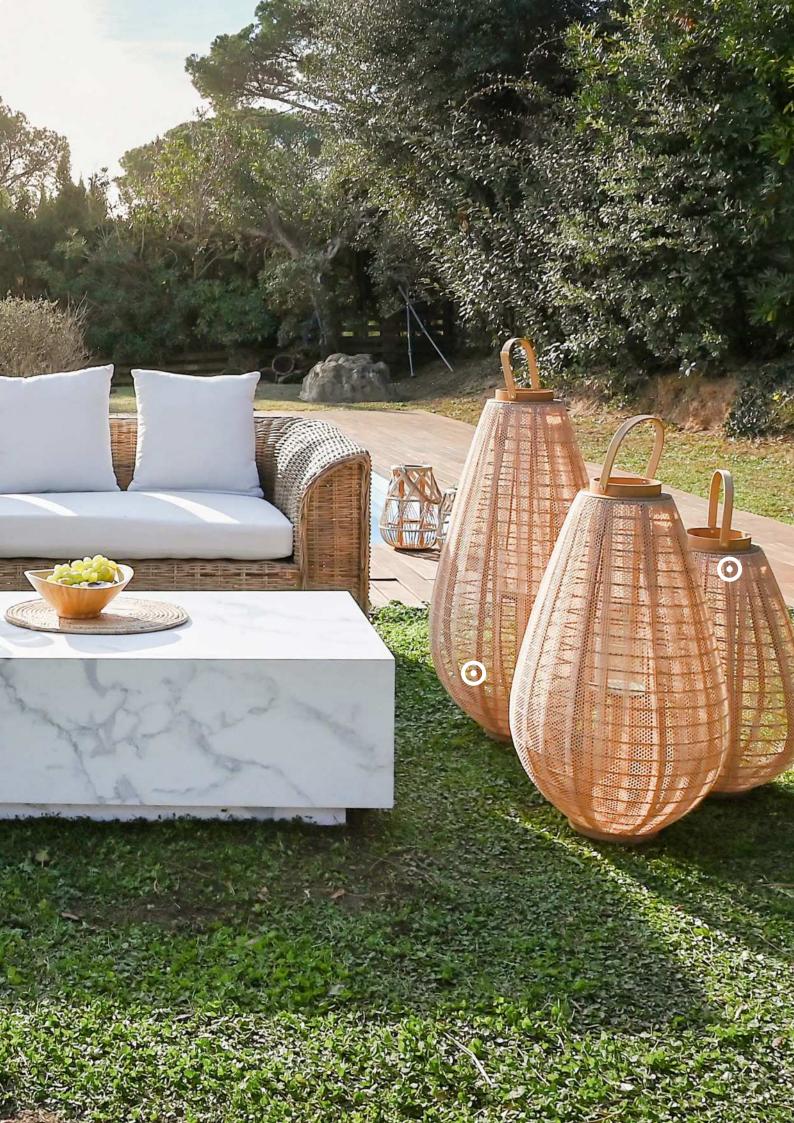

#### Bamboo Exteriors

The relaxing world of bamboo outdoor furniture, featuring pieces made with this resistant wood, such as sofas, chairs and sun loungers that combine functionality and style. The natural beauty of bamboo is combined with ergonomic designs offering a truly comfortable outdoor experience.

The collection includes white cushions that enhance style and provide comfort. In addition to seats, decorative details such as candle holders are featured, adding a cosy touch to any outdoor space.

The durability of bamboo, together with its timeless appearance, makes these pieces ideal options for creating a harmonious and laid-back outdoor environment, fusing functionality with the distinctive aesthetics of bamboo.