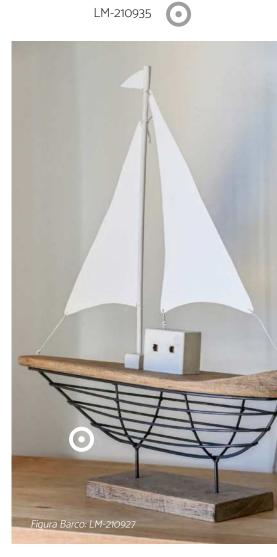

#### Atlantic Marine

In the Atlantic marine style, white persists but baby blue gives way to navy blue. White woods give way to recycled woods, reminiscent of classic ship decks. Raw materials such as metal, with a saltpetre-worn effect, can be seen in wall decorations, complemented by striped textiles, which reinforce the nautical inspiration.

This approach fuses the elegance of navy with rustic and recycled elements, creating an atmosphere that evokes the essence of the ocean and maritime tradition, where every detail tells the story of adventures and voyages.