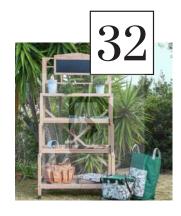

## Hobbies: Gardening

Presenting new additions for gardening. These include our large-scale shelf unit with multiple shelves and blackboard, ideal for organising your tools and writing messages. Our tool sets include options with cotton bags for convenient transport and some have a built-in stool for added comfort during tasks. What's more, we've got a practical bag to easily carry tools.

These additions don't just optimise space in the garden, but also provide style and functionality, making each gardening session a more comfortable and organised experience.