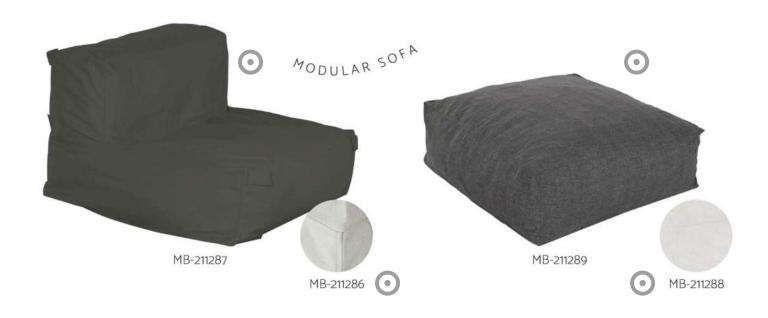

## Outdoor sofas

We've explored outdoor comfort with a wide range of sofas. From the classic table sets, with teak armchairs and sofas, to the novelty of sofas based on natural fibres, our collection redefines exterior style.

Highlights include innovative modular sofas in two colours, flatpacked to optimise space and offer versatility in the design of your outdoor space. Immerse yourself in design and comfort, fusing natural materials with contemporary designs to create an outdoor environment that reflects a unique style.