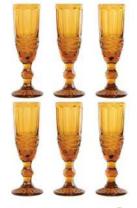

# Summer table

In our collection for summer tables, we fuse aesthetics with vibrant patterns that evoke Mexican vitality but are actually from Asia. The stone tableware sets display unique designs, while glasses are adorned with vivid colours.

Discover tableware and utensils with charming fruit shapes, along with trays with jungle patterns and jugs with golden details. Cutlery in bronze and gold tones add elegance. These pieces transform any table into a visual feast, providing a unique experience that celebrates cultural diversity and creativity in every detail, creating a vibrant and sophisticated ambience for your summer enjoyment.