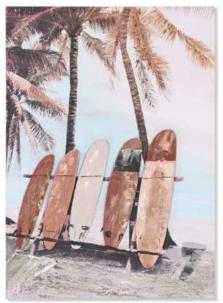

# Traditional Marine

The traditional marine style creates a fresh and relaxing atmosphere by combining characteristic elements of the environment. The presence of white wood, fibre and pastel colours, especially baby blue, contributes to a serene seaside environment. Decoration includes paintings with harbour scenes, elements inspired by marine life, and traditional scenes, such as lighthouses and boats with nautical patterns, which infuse vitality into rooms. Textiles underline the theme with marine motifs, such as stars and corals, presented in blue and white tones. Wooden elements, such as whale sculptures, add warmth and a direct connection with nature.

I his style aims to capture the essences of the sea, providing a cosy and elegant refuge that transports visitors to coastal serenity, where every detail evokes the calm and beauty of the maritime environment.