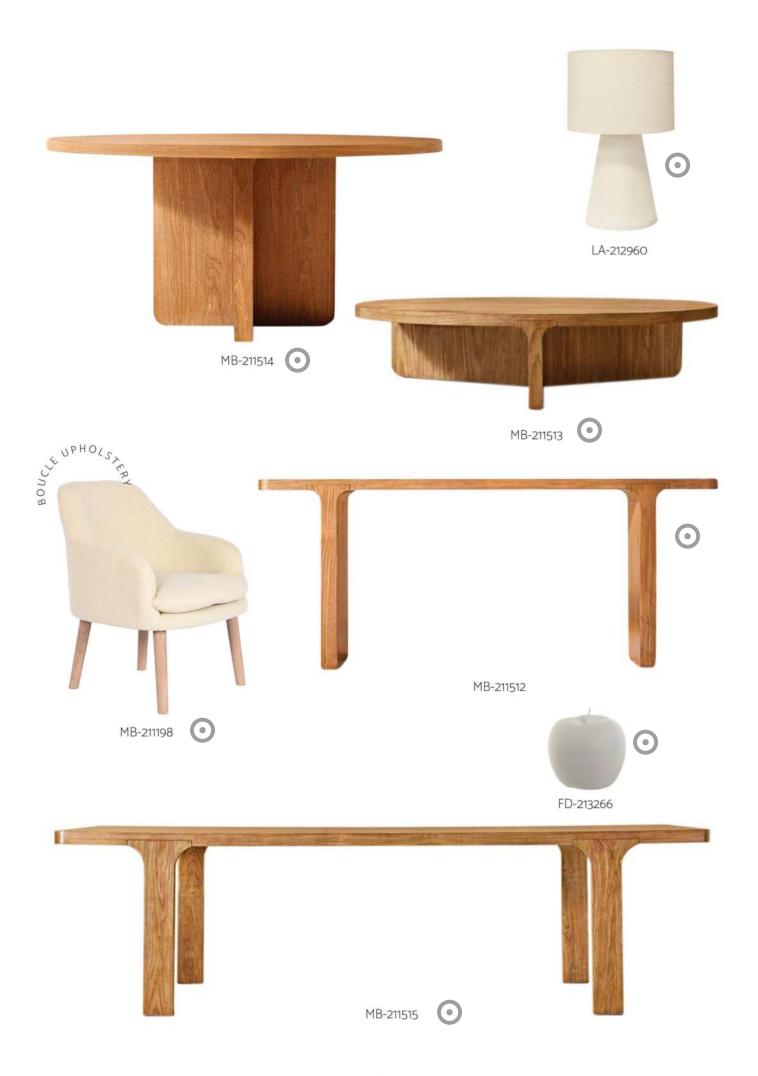

# Oak and rattan furniture

Delve into our exquisite collection of oak and rattan, where elegance meets natural fibres. From a sideboard and wardrobe to coffee and dining tables, each piece brings out the timeless beauty of oak. The bouclé-upholstered armchair adds a dose of softness and comfort, while the ceramic decorations, with their handcrafted white effect, bring a touch of unique craftsmanship. Meanwhile, white textiles fill spaces with serenity, creating harmony.

Complete the experience with lamps featuring linen shades, diffusing a soft and warm light. This collection fuses nature with sophistication to transform your home into an haven of style and comfort.