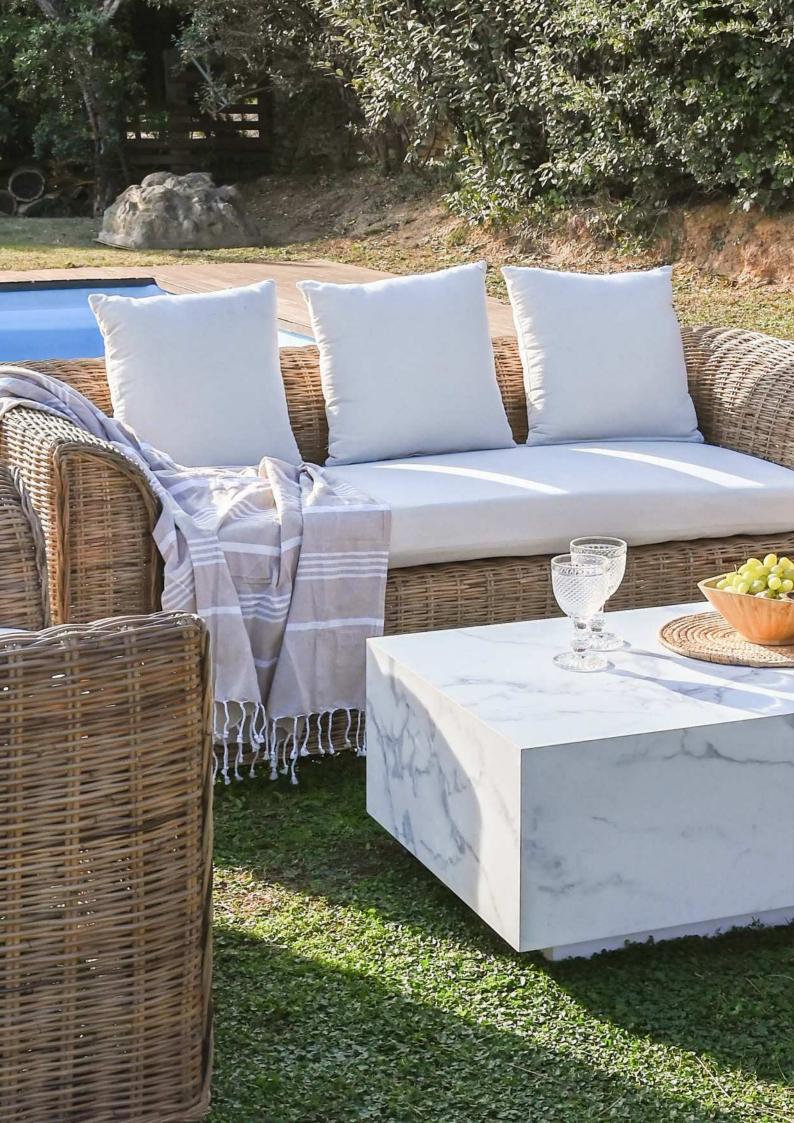

## Outdoor sofas

We've explored outdoor comfort with a wide range of sofas. From the classic table sets, with teak armchairs and sofas, to the novelty of sofas based on natural fibres, our collection redefines exterior style.

Highlights include innovative modular sofas in two colours, flatpacked to optimise space and offer versatility in the design of your outdoor space. Immerse yourself in design and comfort, fusing natural materials with contemporary designs to create an outdoor environment that reflects a unique style.