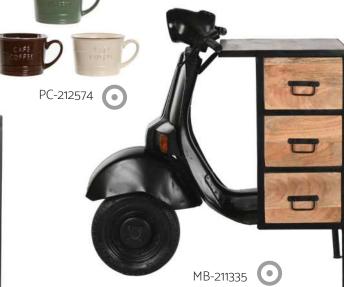

## New Industrial

We've explored the fusion of industrial style with Pop Art touches, evoking New York energy. Take a look at our metal planters and bottle racks, as well as furniture with shapes inspired by Vespas, now in black, adding a contemporary touch. Mirrors with black metal frames, lacquered furniture and rugs with a vintage effect all define an urban atmosphere. Meanwhile, pictures and figurines reflect a modern and avantgarde style. Hanging decorations with propeller shapes also feature, providing dynamism.

This bold style captures the vibrant and eclectic essence of New York, fusing industrial and pop elements for a modern and characterful atmosphere.

ES-211600

LA-212363

MO-212357

Planters: MC-208773 Plant: JA-209837