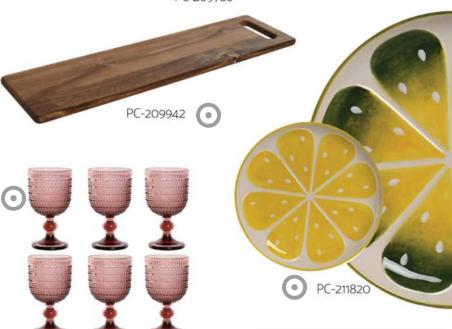

# Summer table

In our collection for summer tables, we fuse aesthetics with vibrant patterns that evoke Mexican vitality but are actually from Asia. The stone tableware sets display unique designs, while glasses are adorned with vivid colours.

Discover tableware and utensils with charming fruit shapes, along with trays with jungle patterns and jugs with golden details. Cutlery in bronze and gold tones add elegance. These pieces transform any table into a visual feast, providing a unique experience that celebrates cultural diversity and creativity in every detail, creating a vibrant and sophisticated ambience for your summer enjoyment.