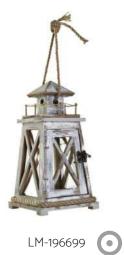

# Traditional Marine

The traditional marine style creates a fresh and relaxing atmosphere by combining characteristic elements of the environment. The presence of white wood, fibre and pastel colours, especially baby blue, contributes to a serene seaside environment. Decoration includes paintings with harbour scenes, elements inspired by marine life, and traditional scenes, such as lighthouses and boats with nautical patterns, which infuse vitality into rooms. Textiles underline the theme with marine motifs, such as stars and corals, presented in blue and white tones. Wooden elements, such as whale sculptures, add warmth and a direct connection with nature.

I his style aims to capture the essences of the sea, providing a cosy and elegant refuge that transports visitors to coastal serenity, where every detail evokes the calm and beauty of the maritime environment.