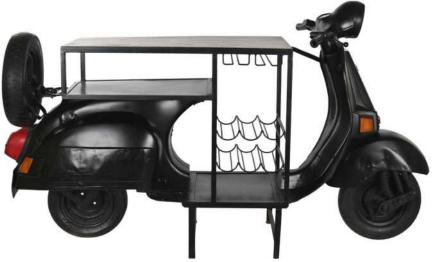

## New Industrial

We've explored the fusion of industrial style with Pop Art touches, evoking New York energy. Take a look at our metal planters and bottle racks, as well as furniture with shapes inspired by Vespas, now in black, adding a contemporary touch. Mirrors with black metal frames, lacquered furniture and rugs with a vintage effect all define an urban atmosphere. Meanwhile, pictures and figurines reflect a modern and avantgarde style. Hanging decorations with propeller shapes also feature, providing dynamism.

This bold style captures the vibrant and eclectic essence of New York, fusing industrial and pop elements for a modern and characterful atmosphere.

ES-211600

LA-212363

MO-212357

Planters: MC-208773 Plant: JA-209837