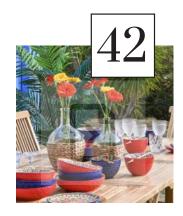

# Summer table

In our collection for summer tables, we fuse aesthetics with vibrant patterns that evoke Mexican vitality but are actually from Asia. The stone tableware sets display unique designs, while glasses are adorned with vivid colours.

Discover tableware and utensils with charming fruit shapes, along with trays with jungle patterns and jugs with golden details. Cutlery in bronze and gold tones add elegance. These pieces transform any table into a visual feast, providing a unique experience that celebrates cultural diversity and creativity in every detail, creating a vibrant and sophisticated ambience for your summer enjoyment.

PC-211464

PC-211240

PC-211453

PC-211490

PC-211979

PC-209786

PC-209952

SEE ALL,