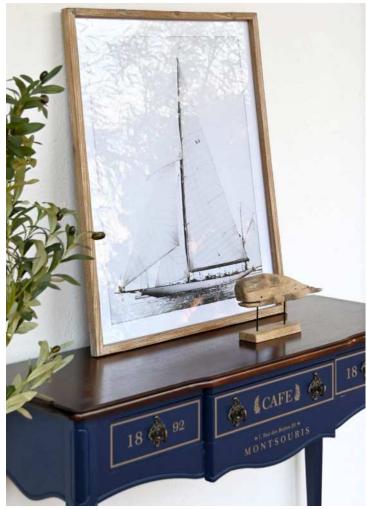

# Traditional Marine

The traditional marine style creates a fresh and relaxing atmosphere by combining characteristic elements of the environment. The presence of white wood, fibre and pastel colours, especially baby blue, contributes to a serene seaside environment. Decoration includes paintings with harbour scenes, elements inspired by marine life, and traditional scenes, such as lighthouses and boats with nautical patterns, which infuse vitality into rooms. Textiles underline the theme with marine motifs, such as stars and corals, presented in blue and white tones. Wooden elements, such as whale sculptures, add warmth and a direct connection with nature.

I his style aims to capture the essences of the sea, providing a cosy and elegant refuge that transports visitors to coastal serenity, where every detail evokes the calm and beauty of the maritime environment.