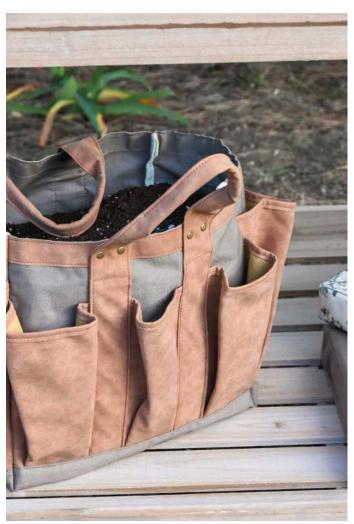

## Hobbies: Gardening

Presenting new additions for gardening. These include our large-scale shelf unit with multiple shelves and blackboard, ideal for organising your tools and writing messages. Our tool sets include options with cotton bags for convenient transport and some have a built-in stool for added comfort during tasks. What's more, we've got a practical bag to easily carry tools.

These additions don't just optimise space in the garden, but also provide style and functionality, making each gardening session a more comfortable and organised experience.