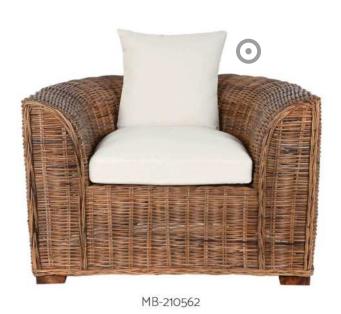

## ITEM Home

We've continued with the restructuring of our ITEM Home category, focusing on offering high-quality items with exceptional materials and captivating design. This category is designed for customers looking for the very best in every detail. Although the prices are higher, we guarantee excellent products that meet the highest standards. We've got special items, brought over from China, Indonesia and India, as well as special categories such as Antique&Unique, with one-off pieces and a fascinating history; an ethnic style that explores the beauty of world cultures; and classic furniture that evoke bygone times with elegance.

#### Indonesian origin

Originally from Indonesia, our four-poster beds are meticulously made from teak, featuring exquisite wood carving and the presence of elegant vases.

These pieces fuse traditional handicrafts with the natural beauty of Indonesia, creating a distinctive and sophisticated ambience.