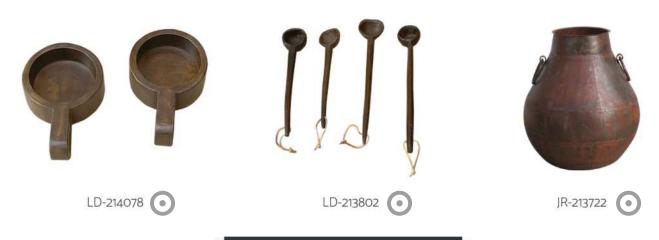

LM-210865

Whales: LM-210929/30 Coral: LM-210843 Star figure: DH-211023 Table: MB-209861 Candle and mikado: VE-211085/87 Bird figure: LM-210937

PC-204169

VE-211085

LM-196692

LM-196673

BO-196192

6192