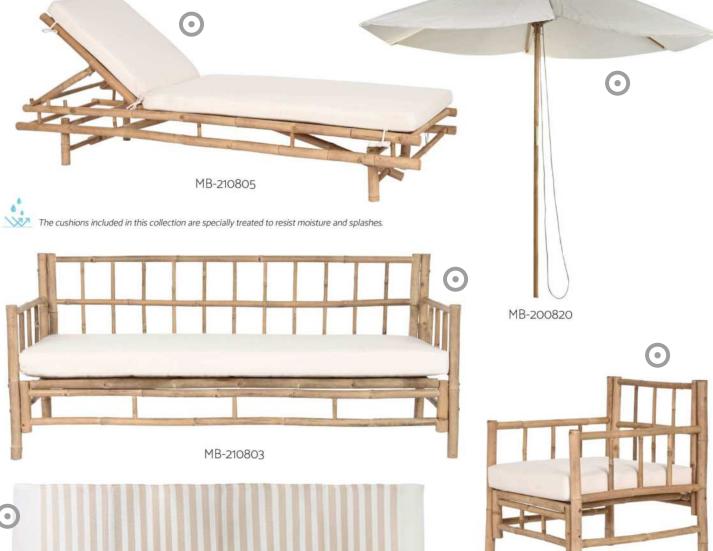

#### Bamboo Exteriors

The relaxing world of bamboo outdoor furniture, featuring pieces made with this resistant wood, such as sofas, chairs and sun loungers that combine functionality and style. The natural beauty of bamboo is combined with ergonomic designs offering a truly comfortable outdoor experience.

The collection includes white cushions that enhance style and provide comfort. In addition to seats, decorative details such as candle holders are featured, adding a cosy touch to any outdoor space.

The durability of bamboo, together with its timeless appearance, makes these pieces ideal options for creating a harmonious and laid-back outdoor environment, fusing functionality with the distinctive aesthetics of bamboo.

TX-200786

MB-210804