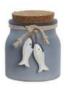

# Traditional Marine

The traditional marine style creates a fresh and relaxing atmosphere by combining characteristic elements of the environment. The presence of white wood, fibre and pastel colours, especially baby blue, contributes to a serene seaside environment. Decoration includes paintings with harbour scenes, elements inspired by marine life, and traditional scenes, such as lighthouses and boats with nautical patterns, which infuse vitality into rooms. Textiles underline the theme with marine motifs, such as stars and corals, presented in blue and white tones. Wooden elements, such as whale sculptures, add warmth and a direct connection with nature.

LM-210865

Whales: LM-210929/30 Coral: LM-210843 Star figure: DH-211023 Table: MB-209861 Candle and mikado: VE-211085/87 Bird figure: LM-210937

PC-204169

VE-211085

LM-196692

LM-196673

BO-196192

6192