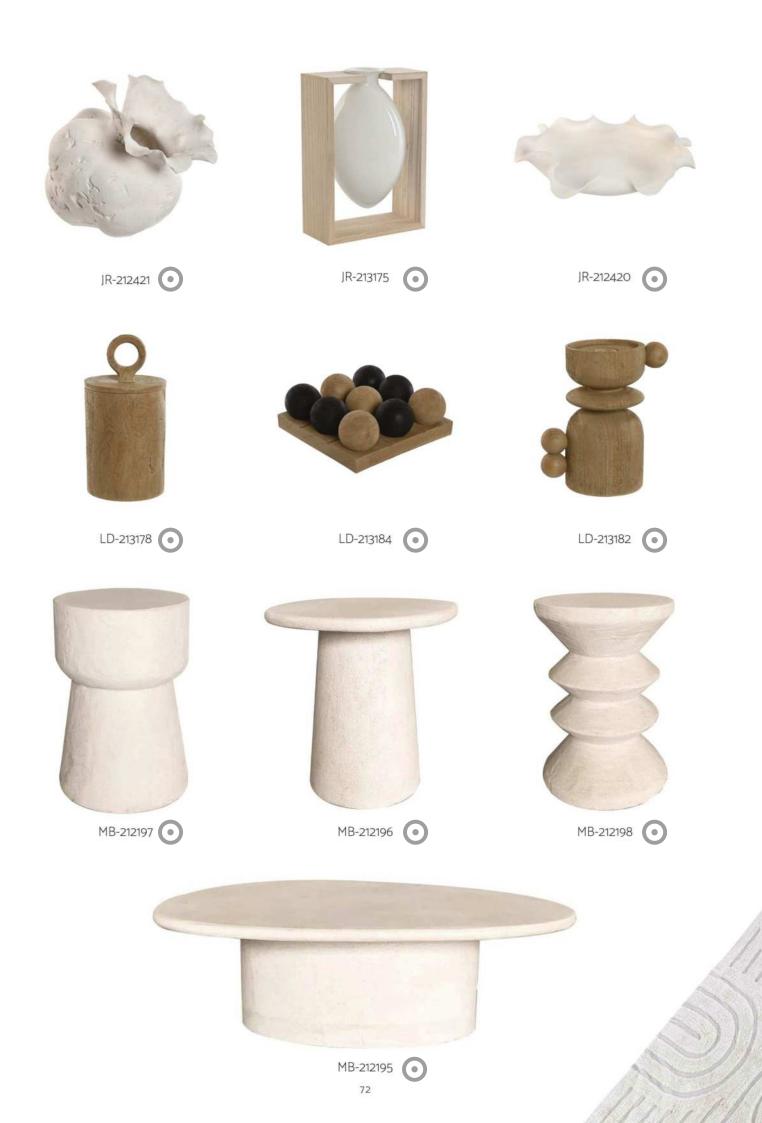

# Light tones

The collection combines elegance and naturalness with decorations in light wood and natural-effect ceramics. The predominantly beige and white tones provide serenity. Find nests of tables, vases and lamps with dyed natural fabrics, as well as furniture with a natural finish that highlights the beauty of wood. Textured paintings add depth and character.

Each piece is an artistic expression that transforms any space with subtlety and authenticity, creating a harmonious and welcoming ambience.