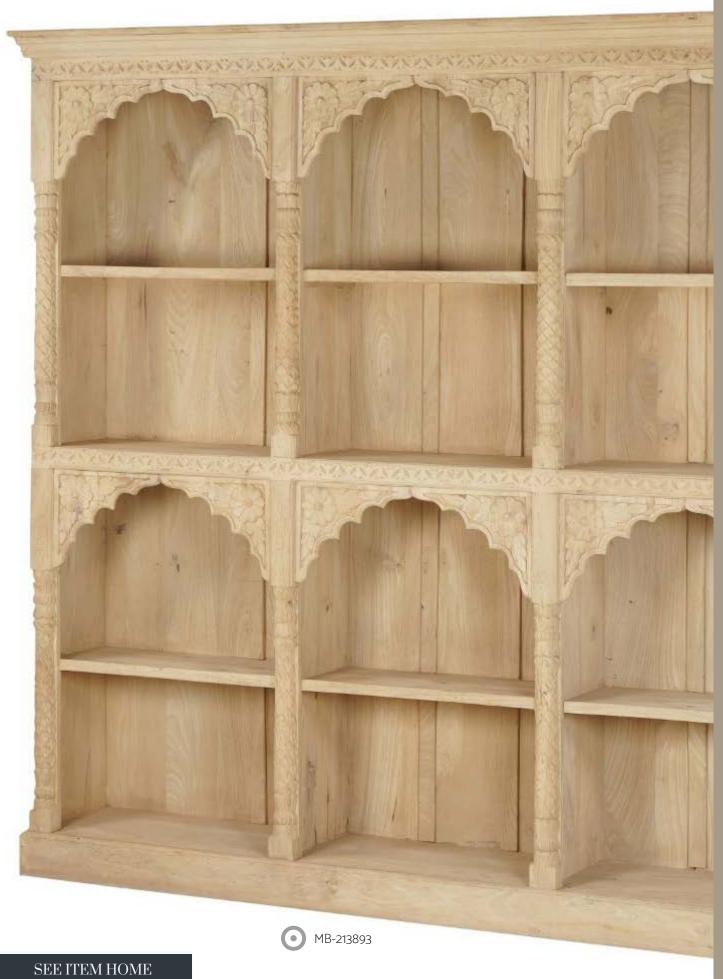

### Antique & Unique

Imagine a place where the past comes to life, where every object tells a story full of experiences and emotions. Our collection transports you to a world where tradition blends with originality and exclusivity.

Each piece has been carefully selected, rescued from oblivion and transformed into a unique work of art, each element has its own essence and personality.

These pieces are not only decorative objects, but witnesses of past lives, bearers of stories and memories. Each one of them carries with it the stamp of time and the beauty of imperfection.

These pieces become a treasure trove for professionals, interior designers and lovers of high-end design. They are the means to position themselves in an exclusive and differentiated market.

Embark on a journey through our three fascinating settings: the India of the Marajas, Exotic and Wild Indonesia or Ancient and Millenary China. Each of these settings is reflected in our collection, creating a unique and enriching experience: from the vibrant colours and ornate detailing of India to the lush and mysterious Indonesia, and the timeless elegance of ancient China, our collection celebrates cultural diversity and rich traditions.