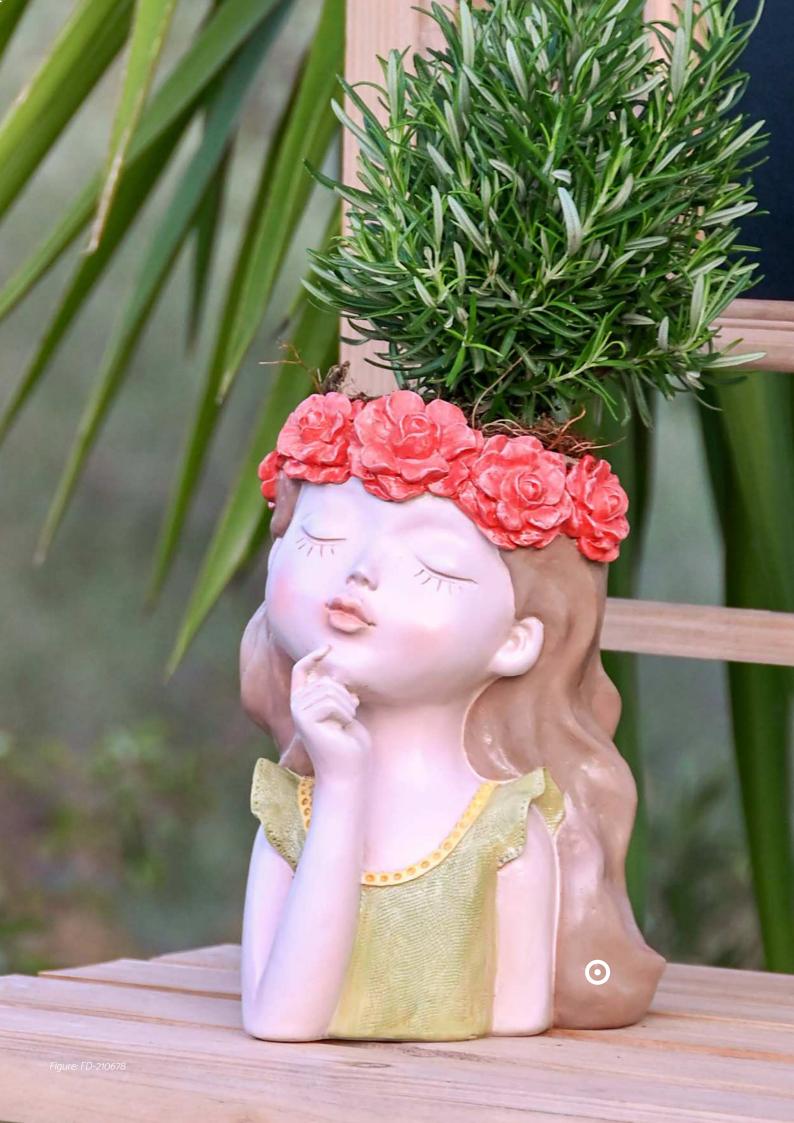

# Summer decoration

Summer decoration adds freshness and vitality to spaces with charming details. Imagine vases lined with fruits that evoke seasonal exuberance, offering a visual spectacle of vibrant colours. Busts transformed into planters add an artistic and organic touch, fusing the unconventional with the contemporary.

Tableware made of glass and sculpted in the form of fruits in green tones illuminates corners with a subtle elegance. White curves and natural fibres enhance the feeling of lightness and well-being, creating a visual harmony. The green palette and creative use of recycled materials underline our commitment to sustainability, bringing nature into your home in a stylish and refreshing way.