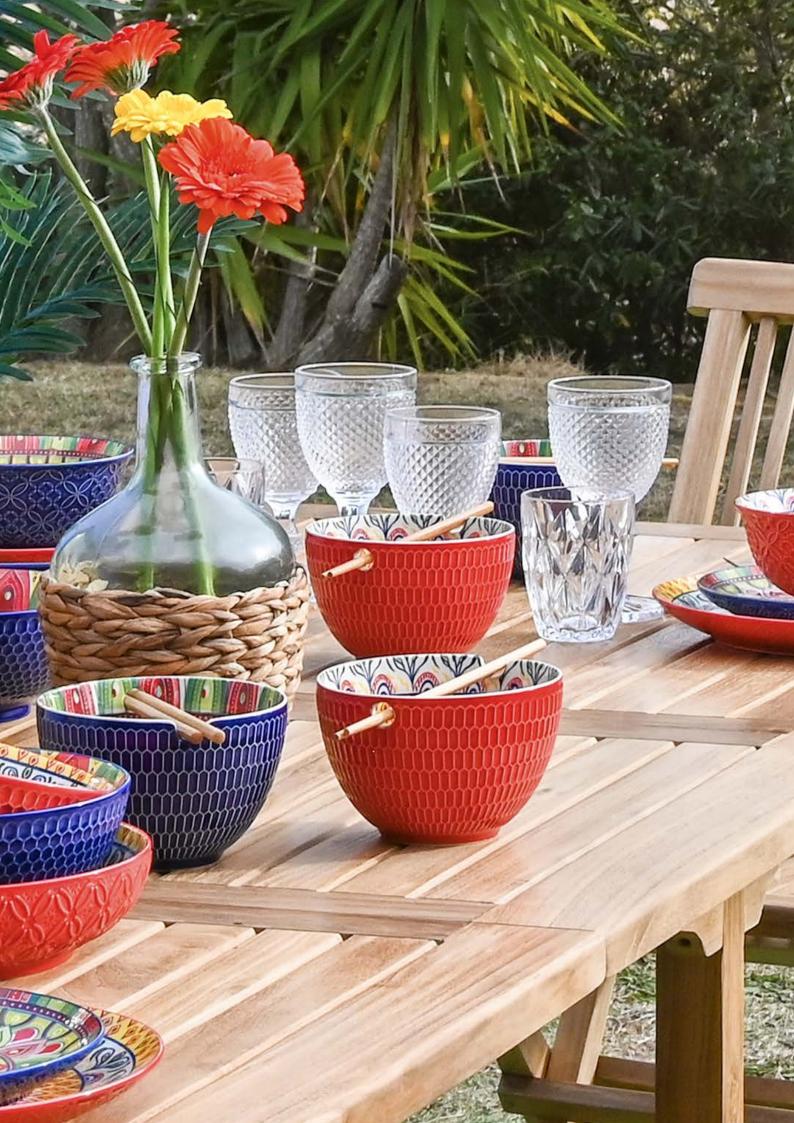

# Summer table

In our collection for summer tables, we fuse aesthetics with vibrant patterns that evoke Mexican vitality but are actually from Asia. The stone tableware sets display unique designs, while glasses are adorned with vivid colours.

Discover tableware and utensils with charming fruit shapes, along with trays with jungle patterns and jugs with golden details. Cutlery in bronze and gold tones add elegance. These pieces transform any table into a visual feast, providing a unique experience that celebrates cultural diversity and creativity in every detail, creating a vibrant and sophisticated ambience for your summer enjoyment.

PC-211464

PC-211240

PC-211453

PC-211490

PC-211979

PC-209786

PC-209952

SEE ALL,