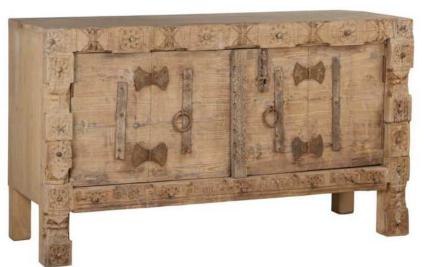

#### Made in India

Originating from the ever-vibrant India, our unique pieces are revived in a contemporary format, highlighting the richness of teak. What's more, our metal vases, with authentic rust patina, add authenticity and a sought-after raw effect. Each element fuses Indian tradition with modern design, creating a distinctive collection that celebrates authenticity and contemporary aesthetics.

MB-213889