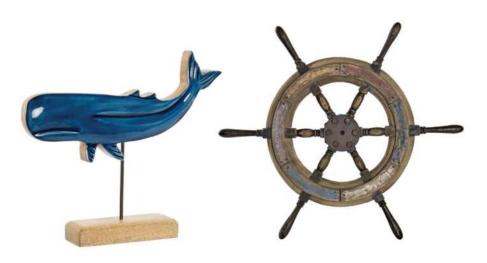

# Traditional Marine

The traditional marine style creates a fresh and relaxing atmosphere by combining characteristic elements of the environment. The presence of white wood, fibre and pastel colours, especially baby blue, contributes to a serene seaside environment. Decoration includes paintings with harbour scenes, elements inspired by marine life, and traditional scenes, such as lighthouses and boats with nautical patterns, which infuse vitality into rooms. Textiles underline the theme with marine motifs, such as stars and corals, presented in blue and white tones. Wooden elements, such as whale sculptures, add warmth and a direct connection with nature.

LM-210865

Whales: LM-210929/30 Coral: LM-210843 Star figure: DH-211023 Table: MB-209861 Candle and mikado: VE-211085/87 Bird figure: LM-210937

PC-204169

VE-211085

LM-196692

LM-196673

BO-196192

6192