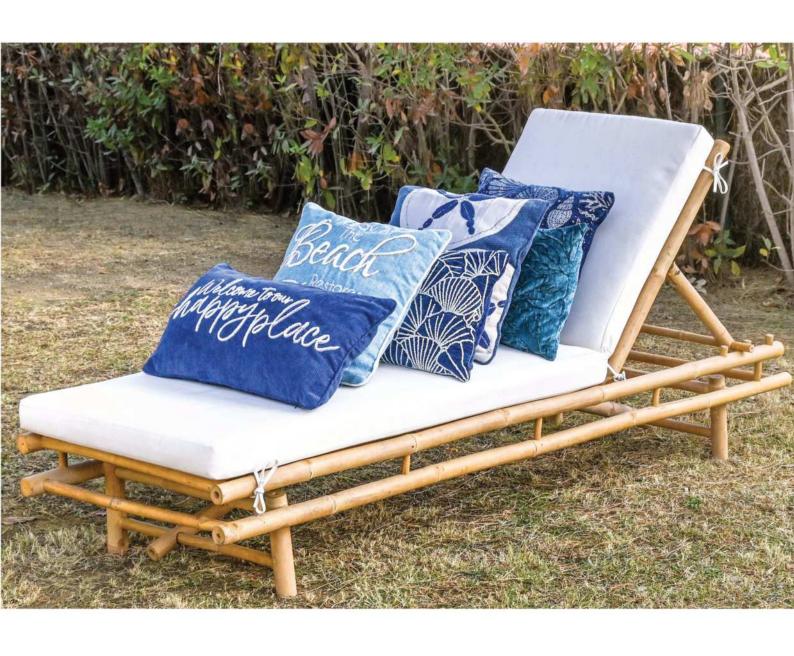

#### Bamboo Exteriors

The relaxing world of bamboo outdoor furniture, featuring pieces made with this resistant wood, such as sofas, chairs and sun loungers that combine functionality and style. The natural beauty of bamboo is combined with ergonomic designs offering a truly comfortable outdoor experience.

The collection includes white cushions that enhance style and provide comfort. In addition to seats, decorative details such as candle holders are featured, adding a cosy touch to any outdoor space.

The durability of bamboo, together with its timeless appearance, makes these pieces ideal options for creating a harmonious and laid-back outdoor environment, fusing functionality with the distinctive aesthetics of bamboo.