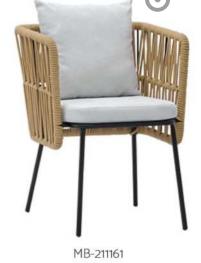

## Outdoor sofas

We've explored outdoor comfort with a wide range of sofas. From the classic table sets, with teak armchairs and sofas, to the novelty of sofas based on natural fibres, our collection redefines exterior style.

Highlights include innovative modular sofas in two colours, flatpacked to optimise space and offer versatility in the design of your outdoor space. Immerse yourself in design and comfort, fusing natural materials with contemporary designs to create an outdoor environment that reflects a unique style.