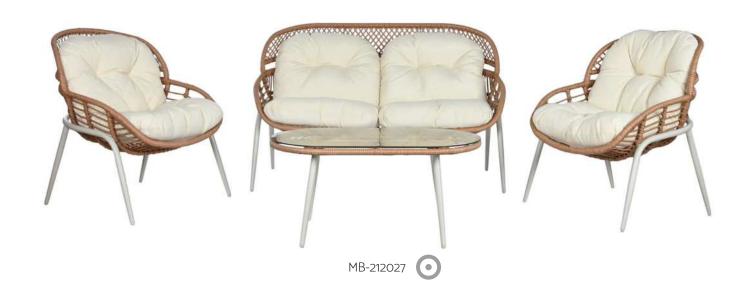

## Outdoor sofas

We've explored outdoor comfort with a wide range of sofas. From the classic table sets, with teak armchairs and sofas, to the novelty of sofas based on natural fibres, our collection redefines exterior style.

Highlights include innovative modular sofas in two colours, flatpacked to optimise space and offer versatility in the design of your outdoor space. Immerse yourself in design and comfort, fusing natural materials with contemporary designs to create an outdoor environment that reflects a unique style.

MB-211140

MB-211139

MB-211604

MB-211603

MB-204123

SEE MORE