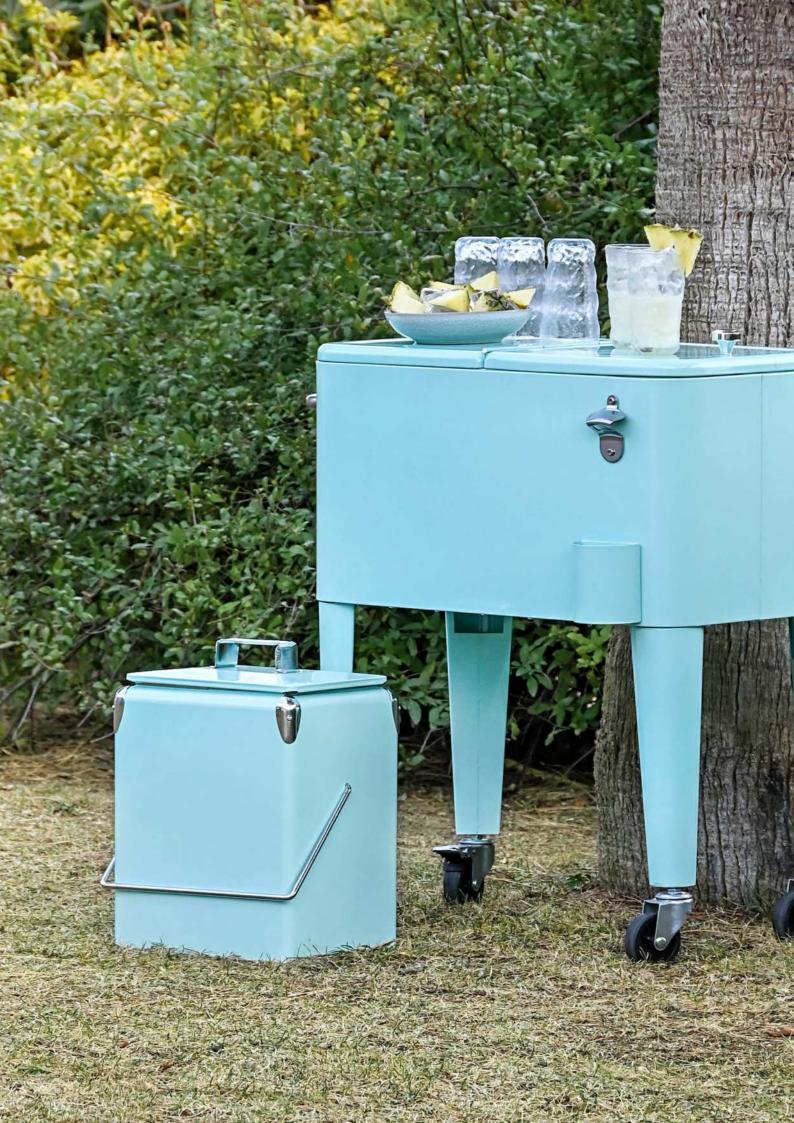

## Mint green

This summer, we're soaking up freshness with the mint green trend. This vibrant shade has reached the fridges in our catalogue, available in sizes of 17 and 56 litres, adding a modern and refreshing touch. What's more, we've integrated mint green into outdoor essentials such as sun loungers, hammocks and metal decorations, infusing vitality and style into any outdoor space. These additions to the palette create a summery and harmonious atmosphere.

This trend doesn't just capture the freshness of summer, but also transforms your outdoor areas into elegant and vibrant destinations, where every corner reflects the vibrant energy of this refreshing hue.