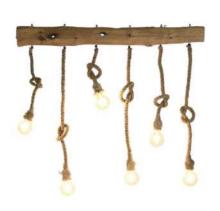

# Traditional Marine

The traditional marine style creates a fresh and relaxing atmosphere by combining characteristic elements of the environment. The presence of white wood, fibre and pastel colours, especially baby blue, contributes to a serene seaside environment. Decoration includes paintings with harbour scenes, elements inspired by marine life, and traditional scenes, such as lighthouses and boats with nautical patterns, which infuse vitality into rooms. Textiles underline the theme with marine motifs, such as stars and corals, presented in blue and white tones. Wooden elements, such as whale sculptures, add warmth and a direct connection with nature.

I his style aims to capture the essences of the sea, providing a cosy and elegant refuge that transports visitors to coastal serenity, where every detail evokes the calm and beauty of the maritime environment.

LM-210865

Whales: LM-210929/30 Coral: LM-210843 Star figure: DH-211023 Table: MB-209861 Candle and mikado: VE-211085/87 Bird figure: LM-210937

PC-204169

VE-211085

LM-196692

LM-196673

BO-196192

6192