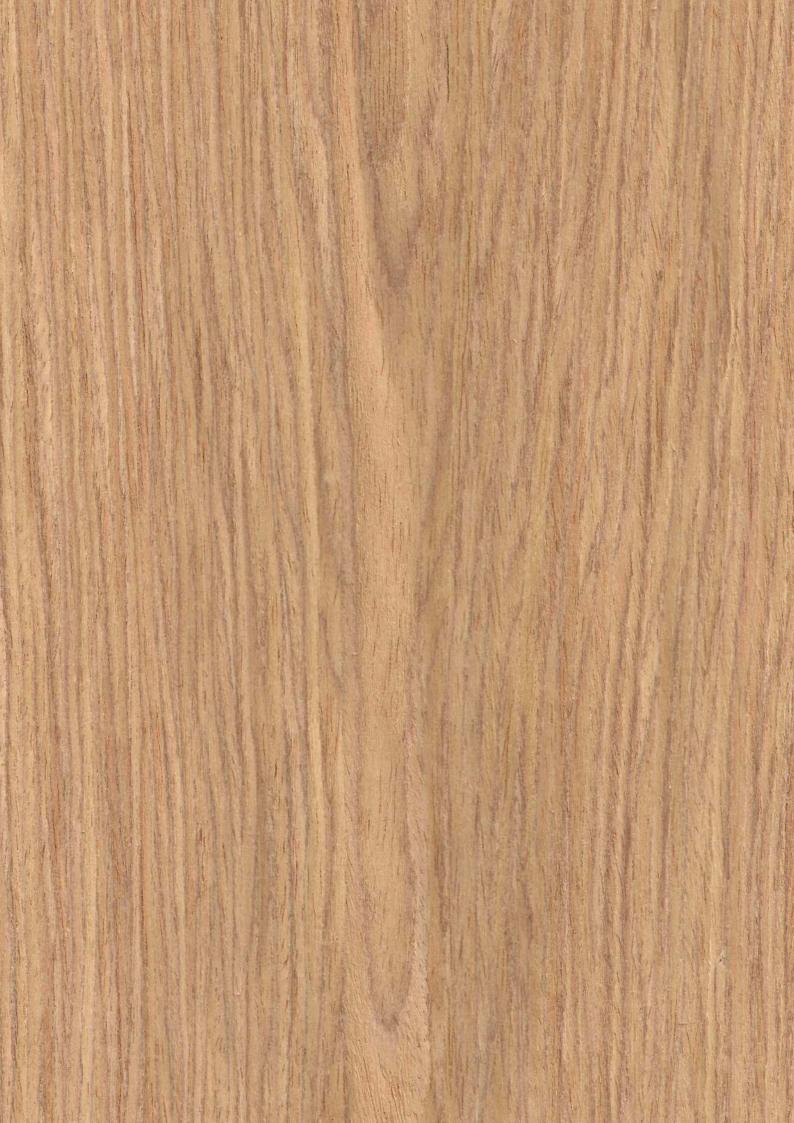

# Oak and rattan furniture

Delve into our exquisite collection of oak and rattan, where elegance meets natural fibres. From a sideboard and wardrobe to coffee and dining tables, each piece brings out the timeless beauty of oak. The bouclé-upholstered armchair adds a dose of softness and comfort, while the ceramic decorations, with their handcrafted white effect, bring a touch of unique craftsmanship. Meanwhile, white textiles fill spaces with serenity, creating harmony.

# Light tones

The collection combines elegance and naturalness with decorations in light wood and natural-effect ceramics. The predominantly beige and white tones provide serenity. Find nests of tables, vases and lamps with dyed natural fabrics, as well as furniture with a natural finish that highlights the beauty of wood. Textured paintings add depth and character.