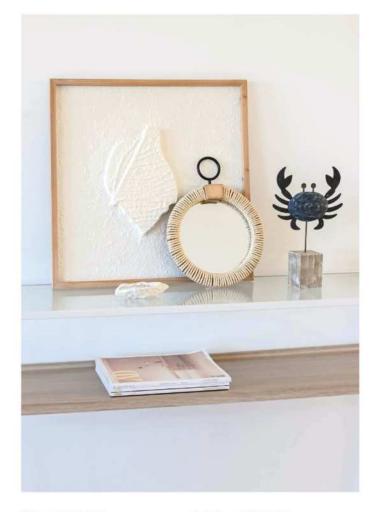

# Summer decoration

Summer decoration adds freshness and vitality to spaces with charming details. Imagine vases lined with fruits that evoke seasonal exuberance, offering a visual spectacle of vibrant colours. Busts transformed into planters add an artistic and organic touch, fusing the unconventional with the contemporary.

Tableware made of glass and sculpted in the form of fruits in green tones illuminates corners with a subtle elegance. White curves and natural fibres enhance the feeling of lightness and well-being, creating a visual harmony. The green palette and creative use of recycled materials underline our commitment to sustainability, bringing nature into your home in a stylish and refreshing way.