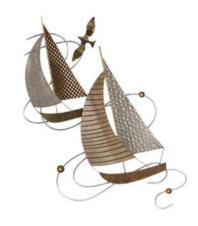

#### Atlantic Marine

In the Atlantic marine style, white persists but baby blue gives way to navy blue. White woods give way to recycled woods, reminiscent of classic ship decks. Raw materials such as metal, with a saltpetre-worn effect, can be seen in wall decorations, complemented by striped textiles, which reinforce the nautical inspiration.

This approach fuses the elegance of navy with rustic and recycled elements, creating an atmosphere that evokes the essence of the ocean and maritime tradition, where every detail tells the story of adventures and voyages.