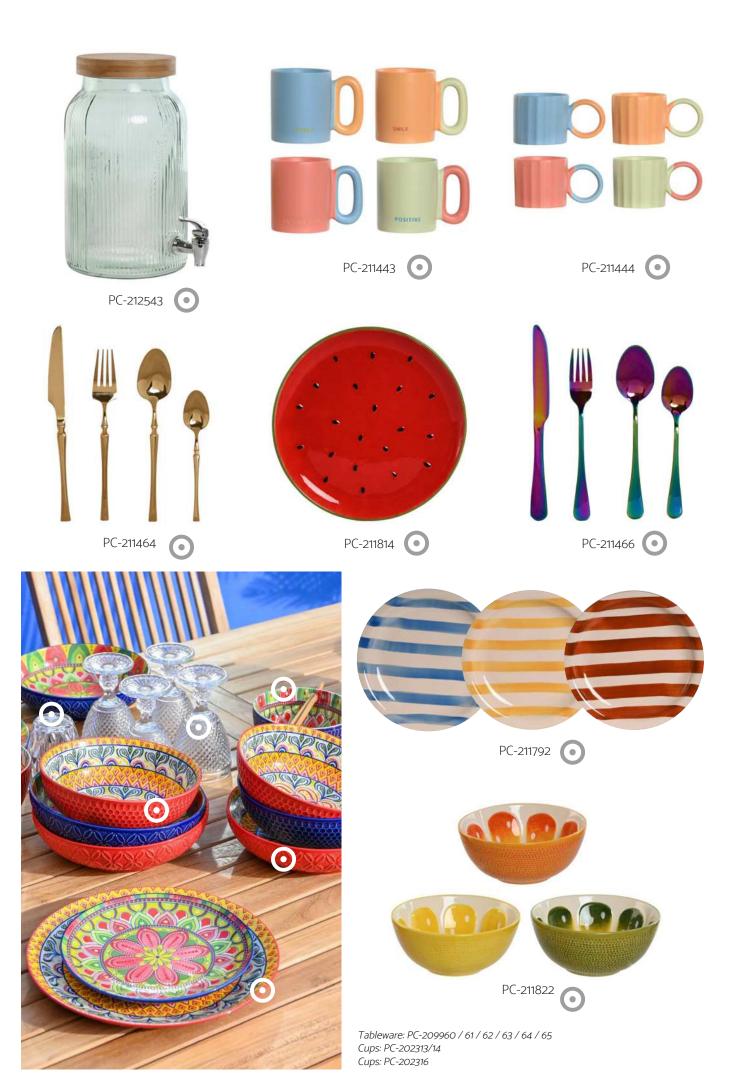

# Summer table

In our collection for summer tables, we fuse aesthetics with vibrant patterns that evoke Mexican vitality but are actually from Asia. The stone tableware sets display unique designs, while glasses are adorned with vivid colours.

Discover tableware and utensils with charming fruit shapes, along with trays with jungle patterns and jugs with golden details. Cutlery in bronze and gold tones add elegance. These pieces transform any table into a visual feast, providing a unique experience that celebrates cultural diversity and creativity in every detail, creating a vibrant and sophisticated ambience for your summer enjoyment.

PC-211464

PC-211240

PC-211453

PC-211490

PC-211979

PC-209786

PC-209952

SEE ALL,