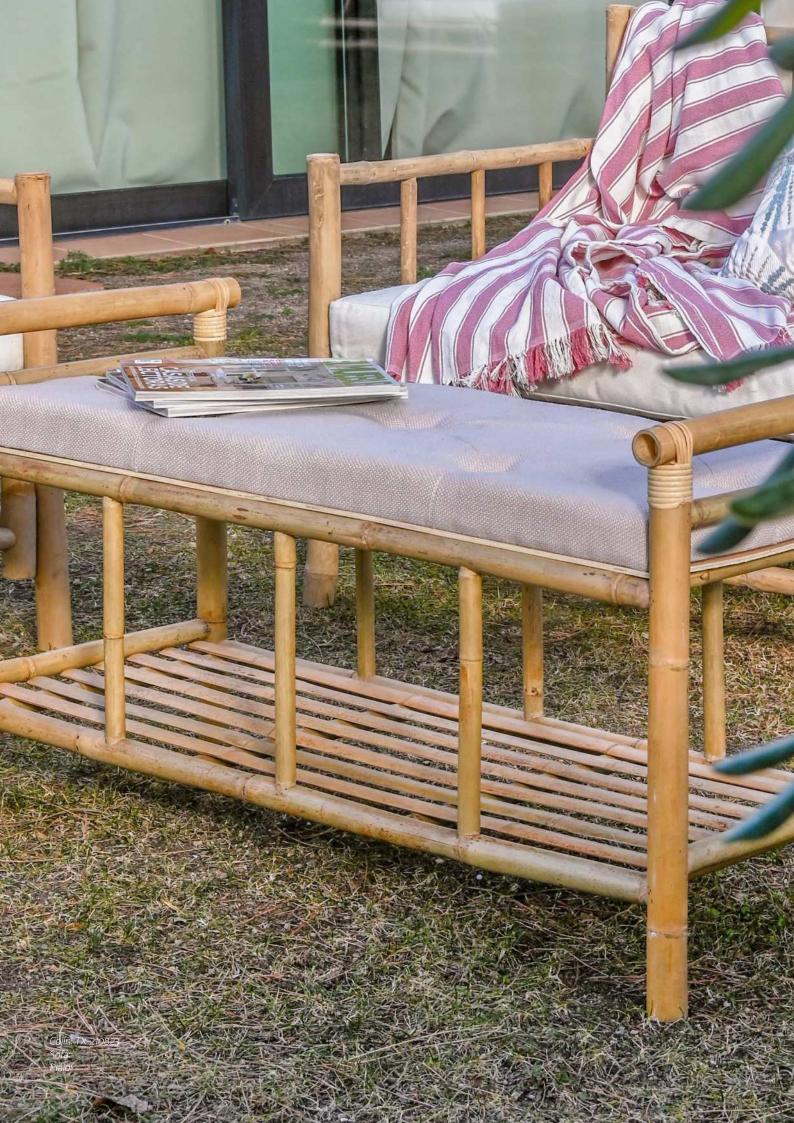

#### Bamboo Exteriors

The relaxing world of bamboo outdoor furniture, featuring pieces made with this resistant wood, such as sofas, chairs and sun loungers that combine functionality and style. The natural beauty of bamboo is combined with ergonomic designs offering a truly comfortable outdoor experience.

The collection includes white cushions that enhance style and provide comfort. In addition to seats, decorative details such as candle holders are featured, adding a cosy touch to any outdoor space.

The durability of bamboo, together with its timeless appearance, makes these pieces ideal options for creating a harmonious and laid-back outdoor environment, fusing functionality with the distinctive aesthetics of bamboo.