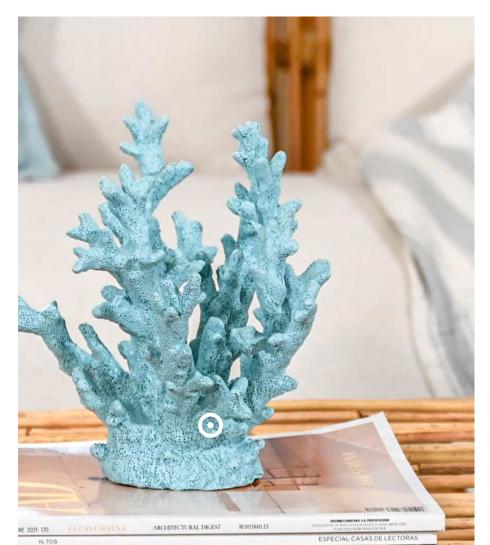

# Traditional Marine

The traditional marine style creates a fresh and relaxing atmosphere by combining characteristic elements of the environment. The presence of white wood, fibre and pastel colours, especially baby blue, contributes to a serene seaside environment. Decoration includes paintings with harbour scenes, elements inspired by marine life, and traditional scenes, such as lighthouses and boats with nautical patterns, which infuse vitality into rooms. Textiles underline the theme with marine motifs, such as stars and corals, presented in blue and white tones. Wooden elements, such as whale sculptures, add warmth and a direct connection with nature.

LM-210865

Whales: LM-210929/30 Coral: LM-210843 Star figure: DH-211023 Table: MB-209861 Candle and mikado: VE-211085/87 Bird figure: LM-210937

PC-204169

VE-211085

LM-196692

LM-196673

BO-196192

6192