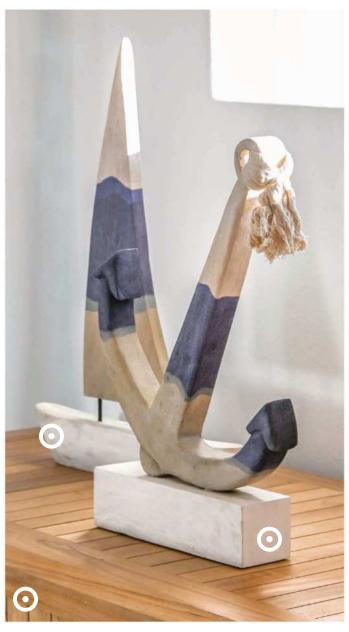

# Traditional Marine

The traditional marine style creates a fresh and relaxing atmosphere by combining characteristic elements of the environment. The presence of white wood, fibre and pastel colours, especially baby blue, contributes to a serene seaside environment. Decoration includes paintings with harbour scenes, elements inspired by marine life, and traditional scenes, such as lighthouses and boats with nautical patterns, which infuse vitality into rooms. Textiles underline the theme with marine motifs, such as stars and corals, presented in blue and white tones. Wooden elements, such as whale sculptures, add warmth and a direct connection with nature.

LM-210865

Whales: LM-210929/30 Coral: LM-210843 Star figure: DH-211023 Table: MB-209861 Candle and mikado: VE-211085/87 Bird figure: LM-210937

PC-204169

VE-211085

LM-196692

LM-196673

BO-196192

6192