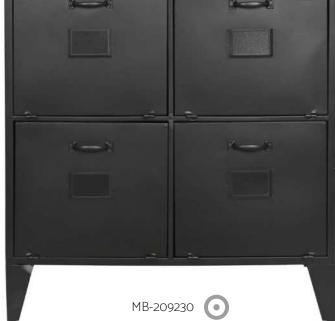

## New Industrial

We've explored the fusion of industrial style with Pop Art touches, evoking New York energy. Take a look at our metal planters and bottle racks, as well as furniture with shapes inspired by Vespas, now in black, adding a contemporary touch. Mirrors with black metal frames, lacquered furniture and rugs with a vintage effect all define an urban atmosphere. Meanwhile, pictures and figurines reflect a modern and avantgarde style. Hanging decorations with propeller shapes also feature, providing dynamism.

This bold style captures the vibrant and eclectic essence of New York, fusing industrial and pop elements for a modern and characterful atmosphere.

ES-211600

LA-212363

MO-212357

Planters: MC-208773 Plant: JA-209837