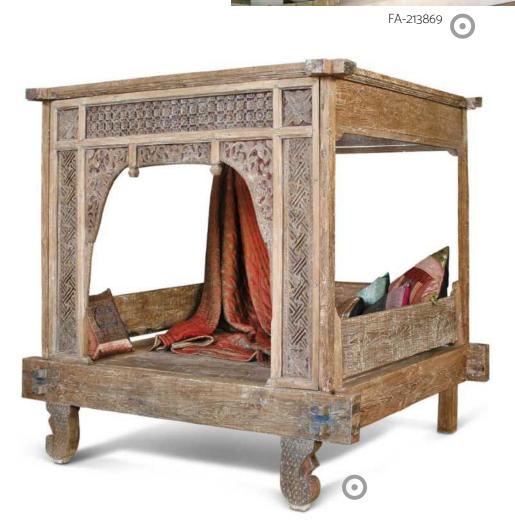

#### Indonesian origin

Originally from Indonesia, our four-poster beds are meticulously made from teak, featuring exquisite wood carving and the presence of elegant vases.

These pieces fuse traditional handicrafts with the natural beauty of Indonesia, creating a distinctive and sophisticated ambience.