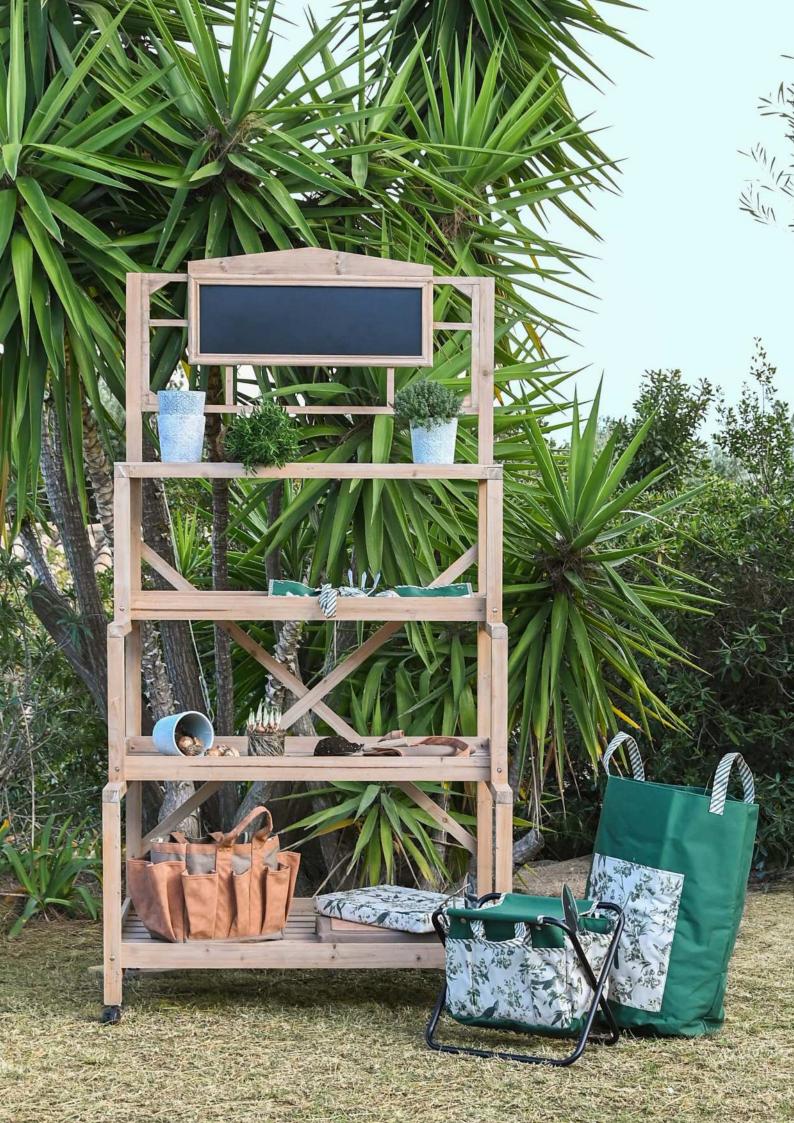

## Hobbies: Gardening

Presenting new additions for gardening. These include our large-scale shelf unit with multiple shelves and blackboard, ideal for organising your tools and writing messages. Our tool sets include options with cotton bags for convenient transport and some have a built-in stool for added comfort during tasks. What's more, we've got a practical bag to easily carry tools.

These additions don't just optimise space in the garden, but also provide style and functionality, making each gardening session a more comfortable and organised experience.