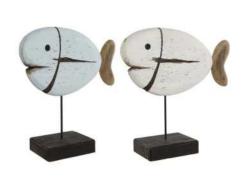

# Traditional Marine

The traditional marine style creates a fresh and relaxing atmosphere by combining characteristic elements of the environment. The presence of white wood, fibre and pastel colours, especially baby blue, contributes to a serene seaside environment. Decoration includes paintings with harbour scenes, elements inspired by marine life, and traditional scenes, such as lighthouses and boats with nautical patterns, which infuse vitality into rooms. Textiles underline the theme with marine motifs, such as stars and corals, presented in blue and white tones. Wooden elements, such as whale sculptures, add warmth and a direct connection with nature.

LM-210865

Whales: LM-210929/30 Coral: LM-210843 Star figure: DH-211023 Table: MB-209861 Candle and mikado: VE-211085/87 Bird figure: LM-210937

PC-204169

VE-211085

LM-196692

LM-196673

BO-196192

6192