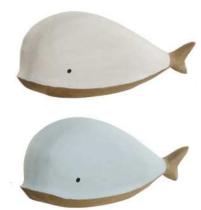

# Traditional Marine

The traditional marine style creates a fresh and relaxing atmosphere by combining characteristic elements of the environment. The presence of white wood, fibre and pastel colours, especially baby blue, contributes to a serene seaside environment. Decoration includes paintings with harbour scenes, elements inspired by marine life, and traditional scenes, such as lighthouses and boats with nautical patterns, which infuse vitality into rooms. Textiles underline the theme with marine motifs, such as stars and corals, presented in blue and white tones. Wooden elements, such as whale sculptures, add warmth and a direct connection with nature.

LM-210865

Whales: LM-210929/30 Coral: LM-210843 Star figure: DH-211023 Table: MB-209861 Candle and mikado: VE-211085/87 Bird figure: LM-210937

PC-204169

VE-211085

LM-196692

LM-196673

BO-196192

6192