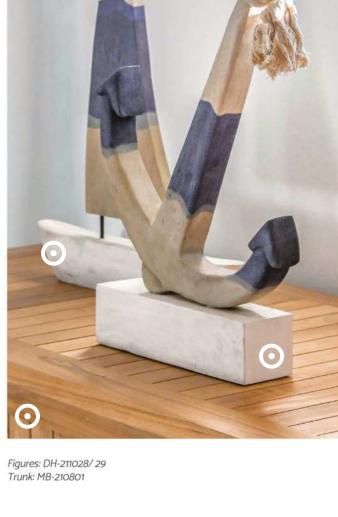

# Traditional Marine

The traditional marine style creates a fresh and relaxing atmosphere by combining characteristic elements of the environment. The presence of white wood, fibre and pastel colours, especially baby blue, contributes to a serene seaside environment. Decoration includes paintings with harbour scenes, elements inspired by marine life, and traditional scenes, such as lighthouses and boats with nautical patterns, which infuse vitality into rooms. Textiles underline the theme with marine motifs, such as stars and corals, presented in blue and white tones. Wooden elements, such as whale sculptures, add warmth and a direct connection with nature.

LM-210865

Whales: LM-210929/30 Coral: LM-210843 Star figure: DH-211023 Table: MB-209861 Candle and mikado: VE-211085/87 Bird figure: LM-210937

PC-204169

VE-211085

LM-196692

LM-196673

BO-196192

6192