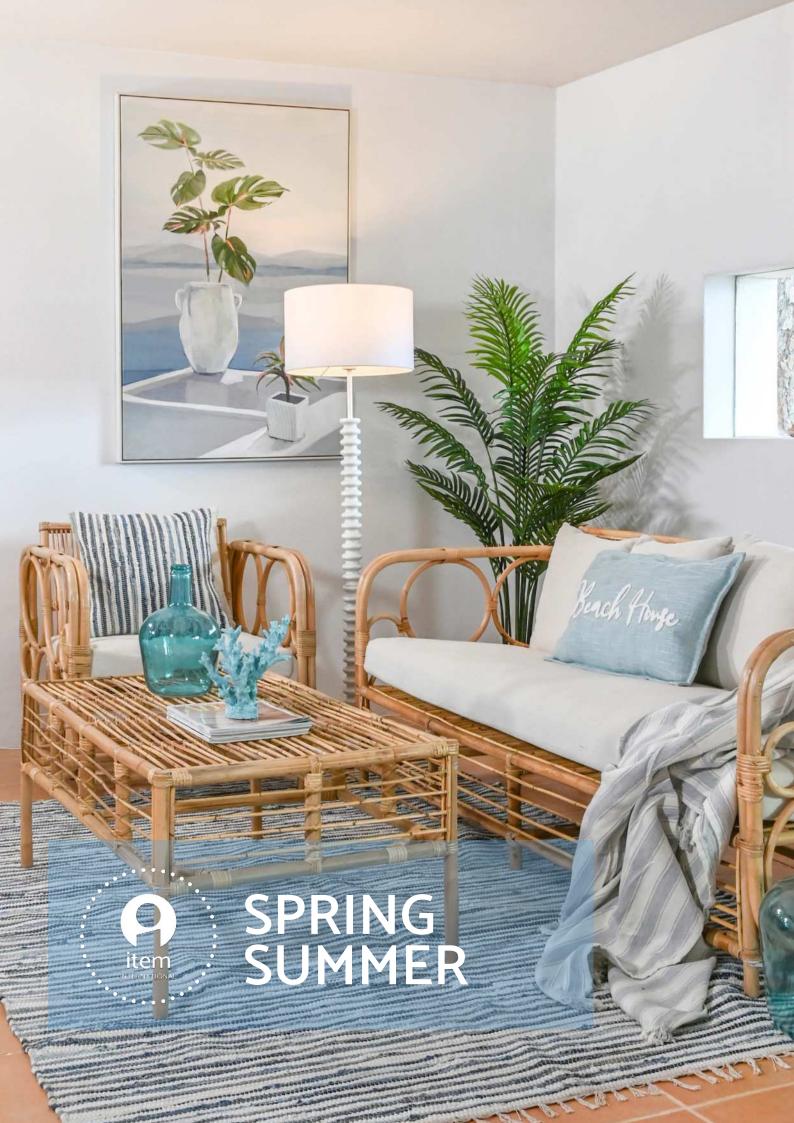

# Traditional Marine

The traditional marine style creates a fresh and relaxing atmosphere by combining characteristic elements of the environment. The presence of white wood, fibre and pastel colours, especially baby blue, contributes to a serene seaside environment. Decoration includes paintings with harbour scenes, elements inspired by marine life, and traditional scenes, such as lighthouses and boats with nautical patterns, which infuse vitality into rooms. Textiles underline the theme with marine motifs, such as stars and corals, presented in blue and white tones. Wooden elements, such as whale sculptures, add warmth and a direct connection with nature.

I his style aims to capture the essences of the sea, providing a cosy and elegant refuge that transports visitors to coastal serenity, where every detail evokes the calm and beauty of the maritime environment.