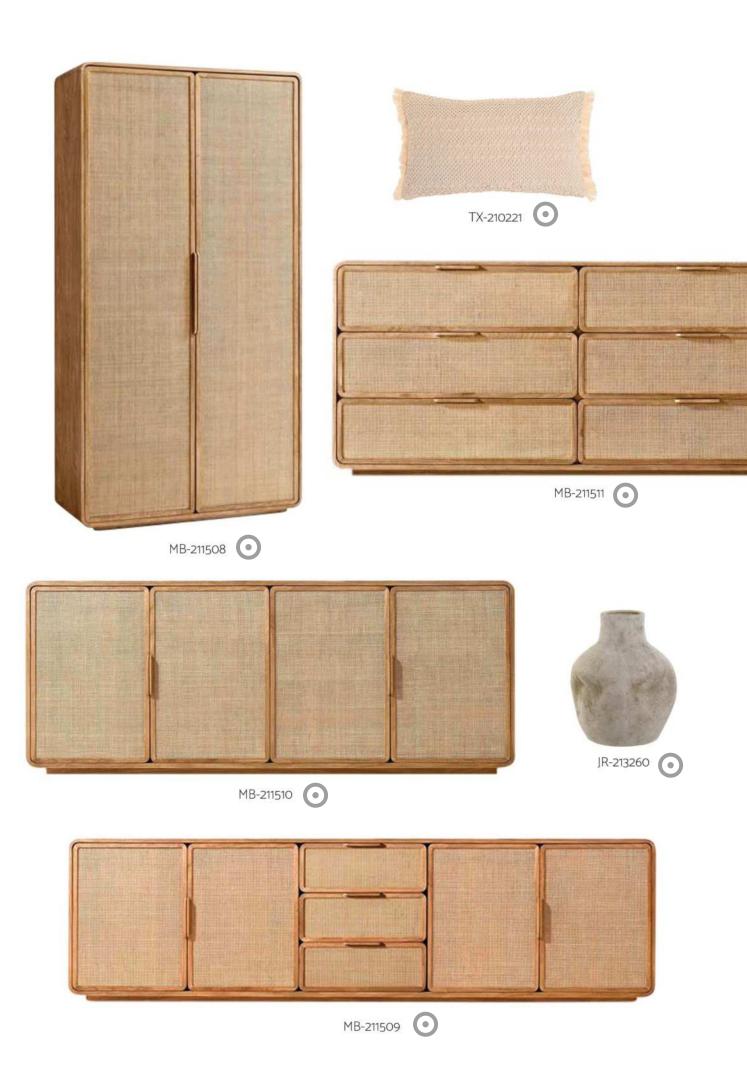

# Oak and rattan furniture

Delve into our exquisite collection of oak and rattan, where elegance meets natural fibres. From a sideboard and wardrobe to coffee and dining tables, each piece brings out the timeless beauty of oak. The bouclé-upholstered armchair adds a dose of softness and comfort, while the ceramic decorations, with their handcrafted white effect, bring a touch of unique craftsmanship. Meanwhile, white textiles fill spaces with serenity, creating harmony.