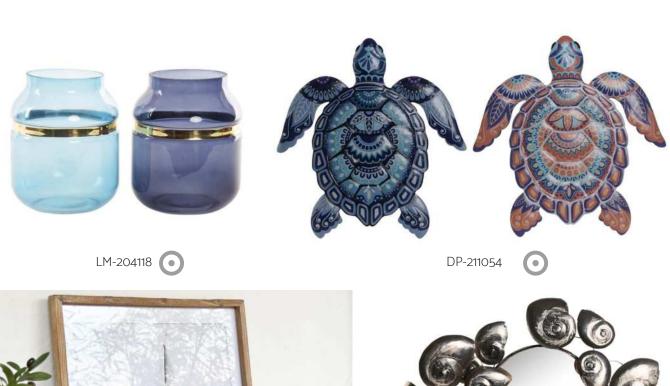

#### Atlantic Marine

In the Atlantic marine style, white persists but baby blue gives way to navy blue. White woods give way to recycled woods, reminiscent of classic ship decks. Raw materials such as metal, with a saltpetre-worn effect, can be seen in wall decorations, complemented by striped textiles, which reinforce the nautical inspiration.

This approach fuses the elegance of navy with rustic and recycled elements, creating an atmosphere that evokes the essence of the ocean and maritime tradition, where every detail tells the story of adventures and voyages.