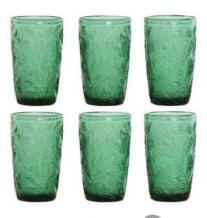

Tableware made of glass and sculpted in the form of fruits in green tones illuminates corners with a subtle elegance. White curves and natural fibres enhance the feeling of lightness and well-being, creating a visual harmony. The green palette and creative use of recycled materials underline our commitment to sustainability, bringing nature into your home in a stylish and refreshing way.