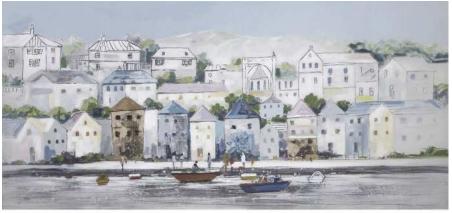

# Traditional Marine

The traditional marine style creates a fresh and relaxing atmosphere by combining characteristic elements of the environment. The presence of white wood, fibre and pastel colours, especially baby blue, contributes to a serene seaside environment. Decoration includes paintings with harbour scenes, elements inspired by marine life, and traditional scenes, such as lighthouses and boats with nautical patterns, which infuse vitality into rooms. Textiles underline the theme with marine motifs, such as stars and corals, presented in blue and white tones. Wooden elements, such as whale sculptures, add warmth and a direct connection with nature.

I his style aims to capture the essences of the sea, providing a cosy and elegant refuge that transports visitors to coastal serenity, where every detail evokes the calm and beauty of the maritime environment.