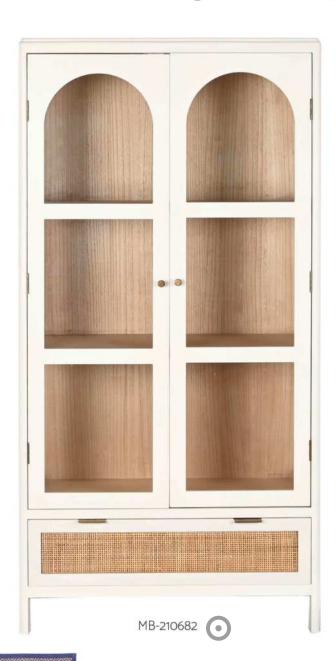

# Oak and rattan furniture

Delve into our exquisite collection of oak and rattan, where elegance meets natural fibres. From a sideboard and wardrobe to coffee and dining tables, each piece brings out the timeless beauty of oak. The bouclé-upholstered armchair adds a dose of softness and comfort, while the ceramic decorations, with their handcrafted white effect, bring a touch of unique craftsmanship. Meanwhile, white textiles fill spaces with serenity, creating harmony.

Complete the experience with lamps featuring linen shades, diffusing a soft and warm light. This collection fuses nature with sophistication to transform your home into an haven of style and comfort.