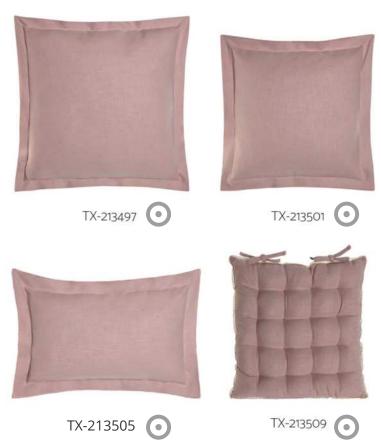

# Textiles Collection

The fascinating textile universe unfolds before you, where every stitch is the proof of quality and style. We've channelled lots of effort into enriching our category, expanding product options and families. In our renovated curtains, we've highlighted their differences so you can choose the ideal option. What's more, we've created groups of related cushions in a variety of individual or combined designs.

# Measurements cm: Curtain: 140x260 Cushions: 45x45 / 50x30 /60X60 (linen) / 42x42 (linen)

#### **COORDINATED COLLECTIONS**

We present 8 coordinated collections, made up of a curtain + 2 sizes of cushions + bedspread (in some references) where, in addition to combining with each other, each product is available in 3 or 4 colors.

#### Colors: mauve / light gray / off-white / sand

TX-213515 / 16 Measurements: 180x260 / 240x260

SEE ALL