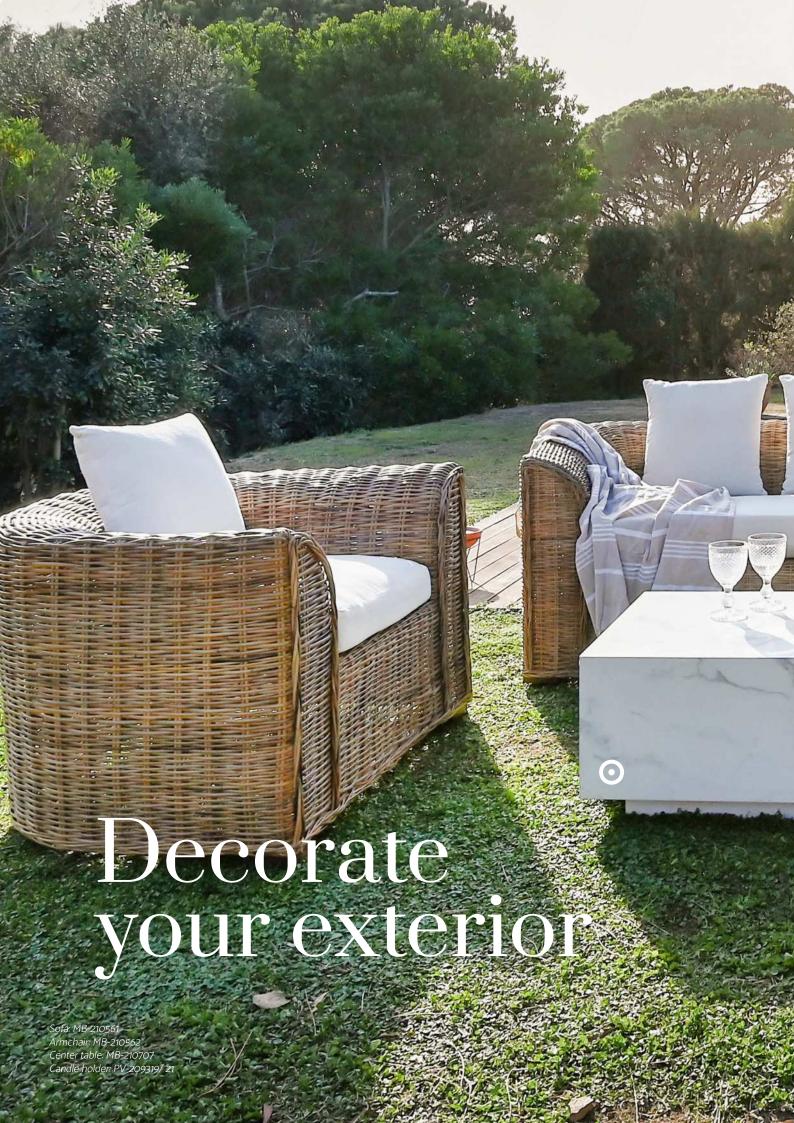

## Outdoor sofas

We've explored outdoor comfort with a wide range of sofas. From the classic table sets, with teak armchairs and sofas, to the novelty of sofas based on natural fibres, our collection redefines exterior style.

Highlights include innovative modular sofas in two colours, flatpacked to optimise space and offer versatility in the design of your outdoor space. Immerse yourself in design and comfort, fusing natural materials with contemporary designs to create an outdoor environment that reflects a unique style.

MB-211140

MB-211139

MB-211604

MB-211603

MB-204123

SEE MORE