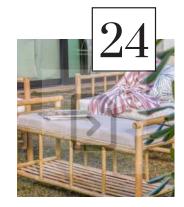

#### Bamboo Exteriors

The relaxing world of bamboo outdoor furniture, featuring pieces made with this resistant wood, such as sofas, chairs and sun loungers that combine functionality and style. The natural beauty of bamboo is combined with ergonomic designs offering a truly comfortable outdoor experience.

The collection includes white cushions that enhance style and provide comfort. In addition to seats, decorative details such as candle holders are featured, adding a cosy touch to any outdoor space.

The durability of bamboo, together with its timeless appearance, makes these pieces ideal options for creating a harmonious and laid-back outdoor environment, fusing functionality with the distinctive aesthetics of bamboo.