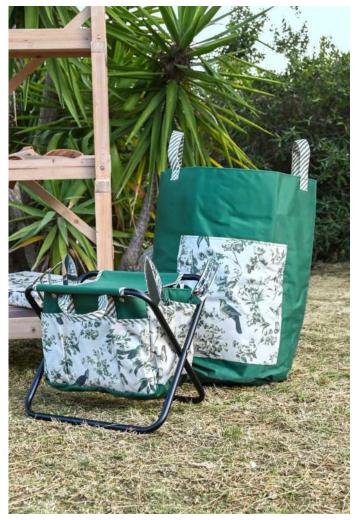

## Hobbies: Gardening

Presenting new additions for gardening. These include our large-scale shelf unit with multiple shelves and blackboard, ideal for organising your tools and writing messages. Our tool sets include options with cotton bags for convenient transport and some have a built-in stool for added comfort during tasks. What's more, we've got a practical bag to easily carry tools.

These additions don't just optimise space in the garden, but also provide style and functionality, making each gardening session a more comfortable and organised experience.