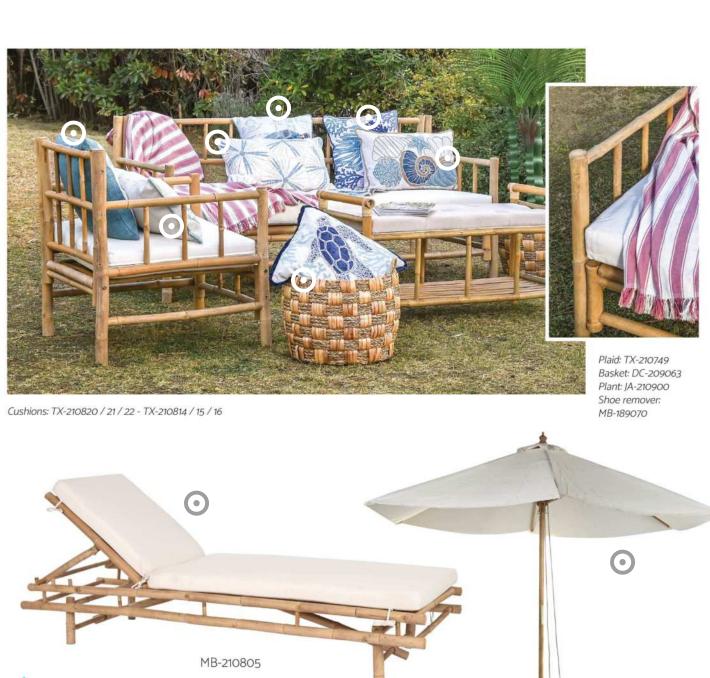

#### Bamboo Exteriors

The relaxing world of bamboo outdoor furniture, featuring pieces made with this resistant wood, such as sofas, chairs and sun loungers that combine functionality and style. The natural beauty of bamboo is combined with ergonomic designs offering a truly comfortable outdoor experience.

The collection includes white cushions that enhance style and provide comfort. In addition to seats, decorative details such as candle holders are featured, adding a cosy touch to any outdoor space.

The durability of bamboo, together with its timeless appearance, makes these pieces ideal options for creating a harmonious and laid-back outdoor environment, fusing functionality with the distinctive aesthetics of bamboo.

TX-200786

MB-210804