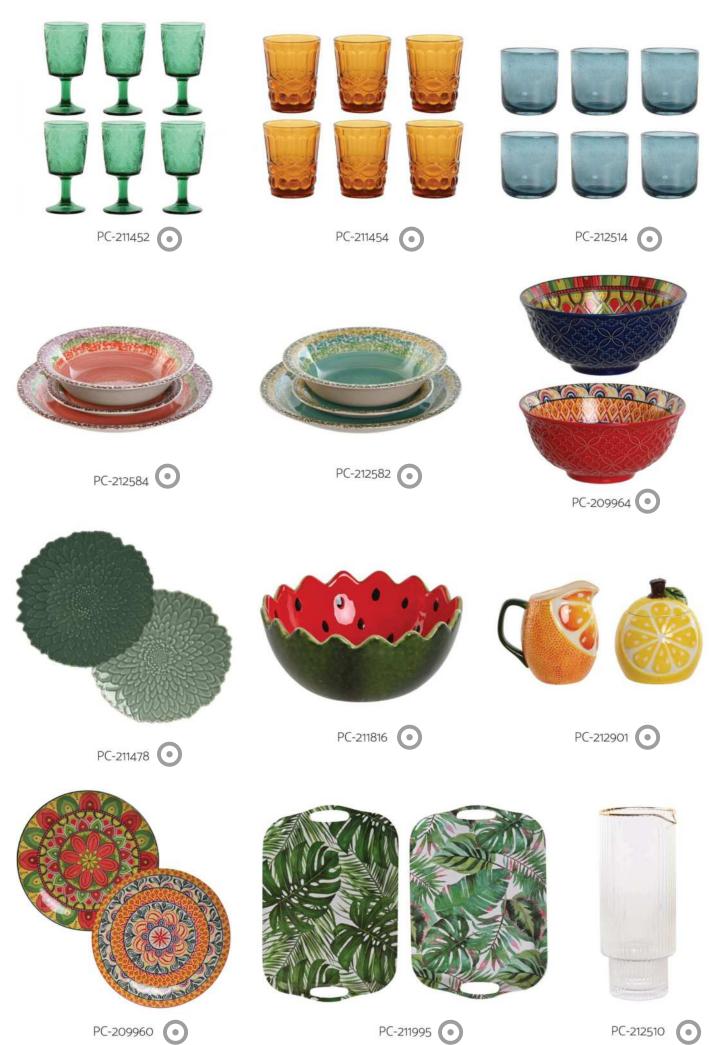

# Summer table

In our collection for summer tables, we fuse aesthetics with vibrant patterns that evoke Mexican vitality but are actually from Asia. The stone tableware sets display unique designs, while glasses are adorned with vivid colours.

Discover tableware and utensils with charming fruit shapes, along with trays with jungle patterns and jugs with golden details. Cutlery in bronze and gold tones add elegance. These pieces transform any table into a visual feast, providing a unique experience that celebrates cultural diversity and creativity in every detail, creating a vibrant and sophisticated ambience for your summer enjoyment.

PC-211464

PC-211240

PC-211453

PC-211490

PC-211979

PC-209786

PC-209952

SEE ALL,