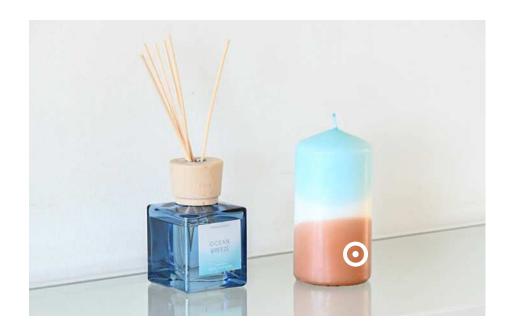

# Traditional Marine

The traditional marine style creates a fresh and relaxing atmosphere by combining characteristic elements of the environment. The presence of white wood, fibre and pastel colours, especially baby blue, contributes to a serene seaside environment. Decoration includes paintings with harbour scenes, elements inspired by marine life, and traditional scenes, such as lighthouses and boats with nautical patterns, which infuse vitality into rooms. Textiles underline the theme with marine motifs, such as stars and corals, presented in blue and white tones. Wooden elements, such as whale sculptures, add warmth and a direct connection with nature.

LM-210865

Whales: LM-210929/30 Coral: LM-210843 Star figure: DH-211023 Table: MB-209861 Candle and mikado: VE-211085/87 Bird figure: LM-210937

PC-204169

VE-211085

LM-196692

LM-196673

BO-196192

6192