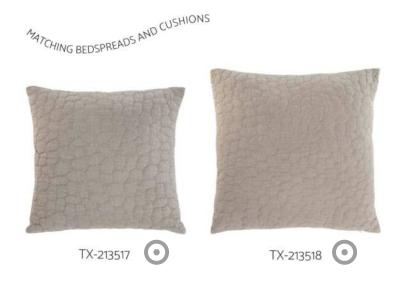

# Textiles Collection

The fascinating textile universe unfolds before you, where every stitch is the proof of quality and style. We've channelled lots of effort into enriching our category, expanding product options and families. In our renovated curtains, we've highlighted their differences so you can choose the ideal option. What's more, we've created groups of related cushions in a variety of individual or combined designs.

#### **COORDINATED COLLECTIONS**

We present 8 coordinated collections, made up of a curtain + 2 sizes of cushions + bedspread (in some references) where, in addition to combining with each other, each product is available in 3 or 4 colors.

#### Colors: mauve / light gray / off-white / sand

TX-213515 / 16 Measurements: 180x260 / 240x260

SEE ALL