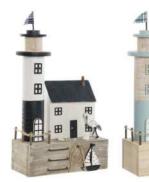

# Traditional Marine

The traditional marine style creates a fresh and relaxing atmosphere by combining characteristic elements of the environment. The presence of white wood, fibre and pastel colours, especially baby blue, contributes to a serene seaside environment. Decoration includes paintings with harbour scenes, elements inspired by marine life, and traditional scenes, such as lighthouses and boats with nautical patterns, which infuse vitality into rooms. Textiles underline the theme with marine motifs, such as stars and corals, presented in blue and white tones. Wooden elements, such as whale sculptures, add warmth and a direct connection with nature.

I his style aims to capture the essences of the sea, providing a cosy and elegant refuge that transports visitors to coastal serenity, where every detail evokes the calm and beauty of the maritime environment.