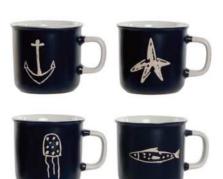

# Traditional Marine

The traditional marine style creates a fresh and relaxing atmosphere by combining characteristic elements of the environment. The presence of white wood, fibre and pastel colours, especially baby blue, contributes to a serene seaside environment. Decoration includes paintings with harbour scenes, elements inspired by marine life, and traditional scenes, such as lighthouses and boats with nautical patterns, which infuse vitality into rooms. Textiles underline the theme with marine motifs, such as stars and corals, presented in blue and white tones. Wooden elements, such as whale sculptures, add warmth and a direct connection with nature.

I his style aims to capture the essences of the sea, providing a cosy and elegant refuge that transports visitors to coastal serenity, where every detail evokes the calm and beauty of the maritime environment.