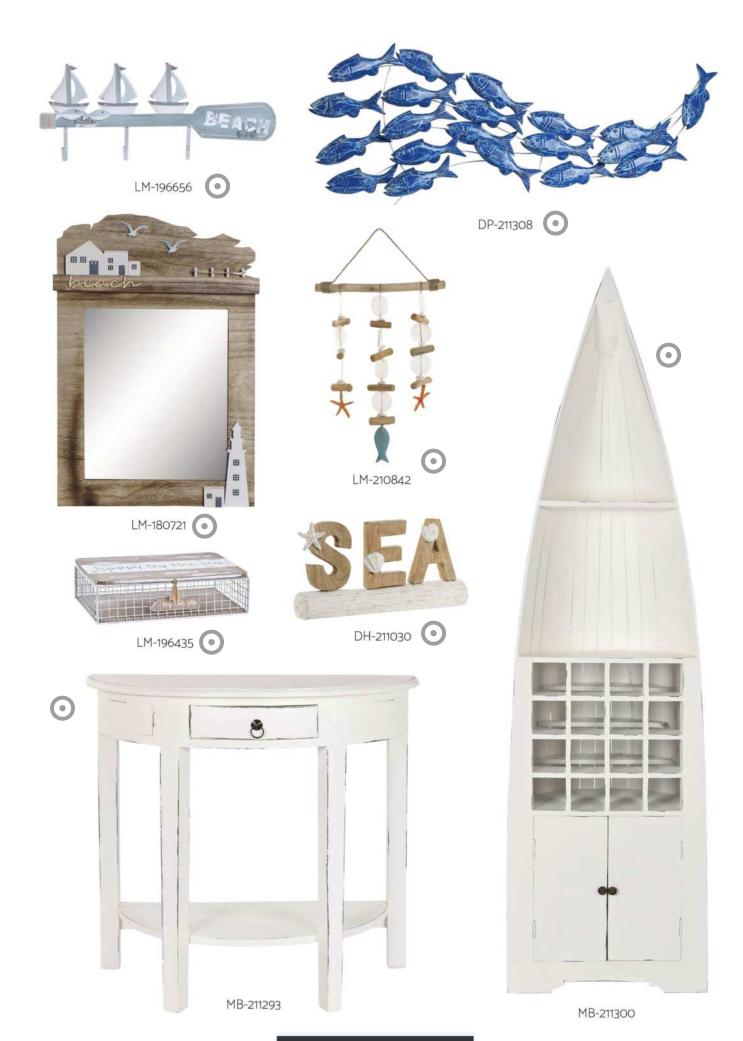

#### Atlantic Marine

In the Atlantic marine style, white persists but baby blue gives way to navy blue. White woods give way to recycled woods, reminiscent of classic ship decks. Raw materials such as metal, with a saltpetre-worn effect, can be seen in wall decorations, complemented by striped textiles, which reinforce the nautical inspiration.

This approach fuses the elegance of navy with rustic and recycled elements, creating an atmosphere that evokes the essence of the ocean and maritime tradition, where every detail tells the story of adventures and voyages.