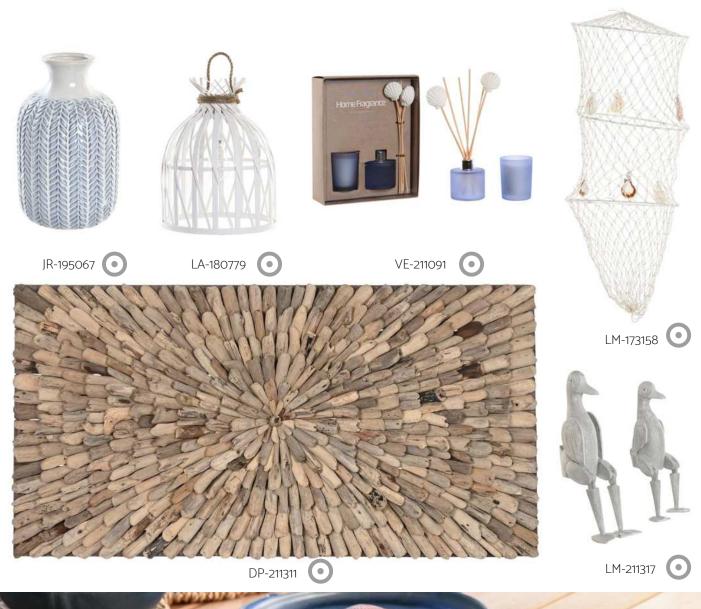

# Traditional Marine

The traditional marine style creates a fresh and relaxing atmosphere by combining characteristic elements of the environment. The presence of white wood, fibre and pastel colours, especially baby blue, contributes to a serene seaside environment. Decoration includes paintings with harbour scenes, elements inspired by marine life, and traditional scenes, such as lighthouses and boats with nautical patterns, which infuse vitality into rooms. Textiles underline the theme with marine motifs, such as stars and corals, presented in blue and white tones. Wooden elements, such as whale sculptures, add warmth and a direct connection with nature.

I his style aims to capture the essences of the sea, providing a cosy and elegant refuge that transports visitors to coastal serenity, where every detail evokes the calm and beauty of the maritime environment.