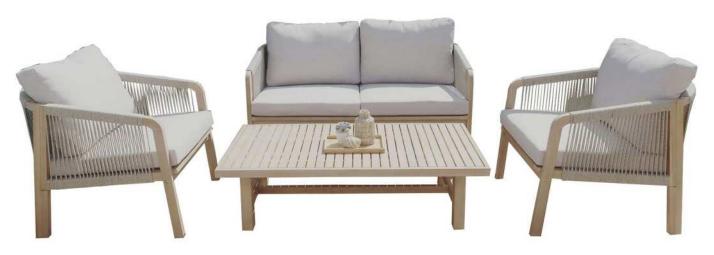

## Outdoor sofas

We've explored outdoor comfort with a wide range of sofas. From the classic table sets, with teak armchairs and sofas, to the novelty of sofas based on natural fibres, our collection redefines exterior style.

Highlights include innovative modular sofas in two colours, flatpacked to optimise space and offer versatility in the design of your outdoor space. Immerse yourself in design and comfort, fusing natural materials with contemporary designs to create an outdoor environment that reflects a unique style.

MB-211140

MB-211139

MB-211604

MB-211603

MB-204123

SEE MORE