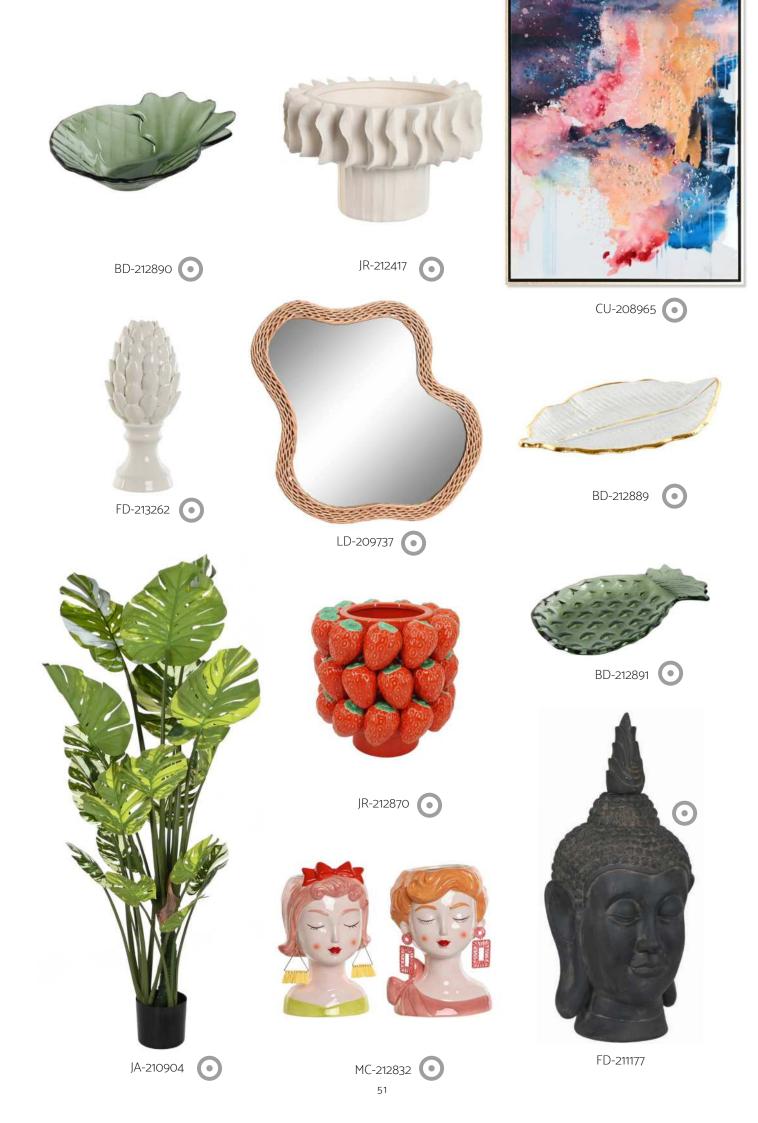

# Summer decoration

Summer decoration adds freshness and vitality to spaces with charming details. Imagine vases lined with fruits that evoke seasonal exuberance, offering a visual spectacle of vibrant colours. Busts transformed into planters add an artistic and organic touch, fusing the unconventional with the contemporary.

Tableware made of glass and sculpted in the form of fruits in green tones illuminates corners with a subtle elegance. White curves and natural fibres enhance the feeling of lightness and well-being, creating a visual harmony. The green palette and creative use of recycled materials underline our commitment to sustainability, bringing nature into your home in a stylish and refreshing way.