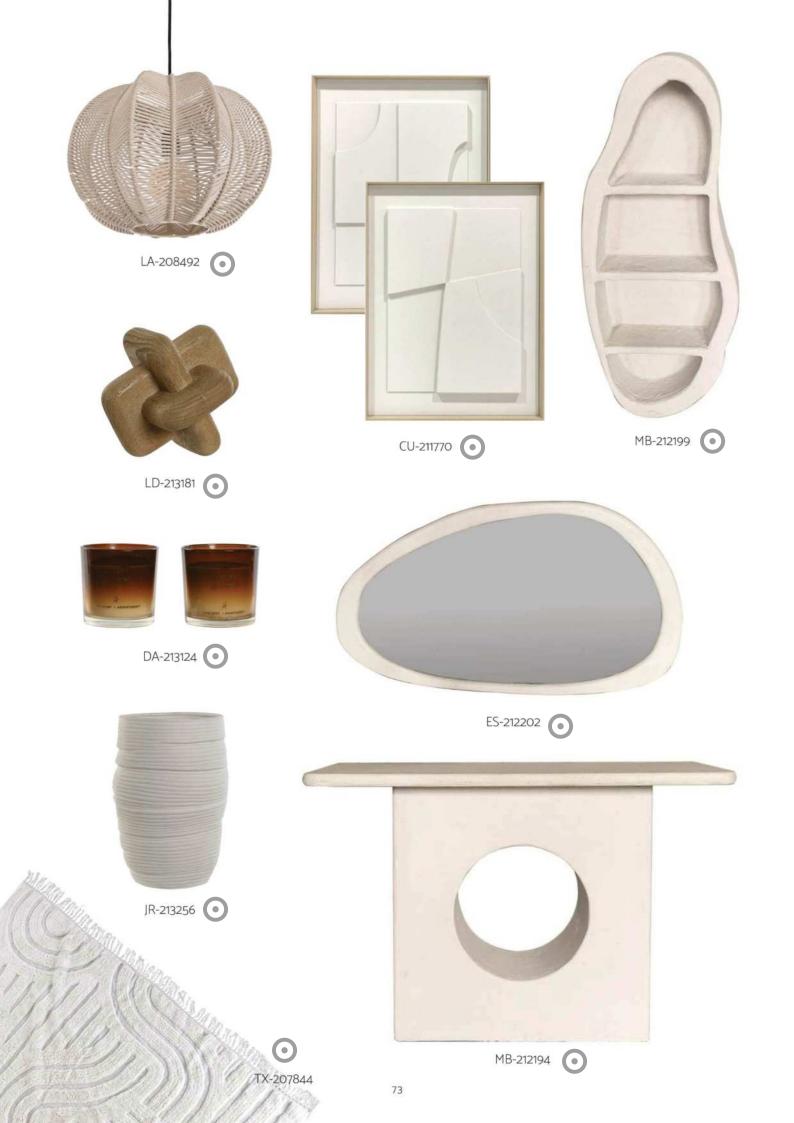

# Light tones

The collection combines elegance and naturalness with decorations in light wood and natural-effect ceramics. The predominantly beige and white tones provide serenity. Find nests of tables, vases and lamps with dyed natural fabrics, as well as furniture with a natural finish that highlights the beauty of wood. Textured paintings add depth and character.

Each piece is an artistic expression that transforms any space with subtlety and authenticity, creating a harmonious and welcoming ambience.