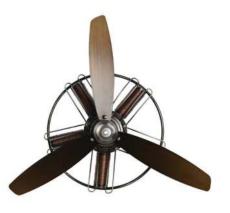

## New Industrial

We've explored the fusion of industrial style with Pop Art touches, evoking New York energy. Take a look at our metal planters and bottle racks, as well as furniture with shapes inspired by Vespas, now in black, adding a contemporary touch. Mirrors with black metal frames, lacquered furniture and rugs with a vintage effect all define an urban atmosphere. Meanwhile, pictures and figurines reflect a modern and avantgarde style. Hanging decorations with propeller shapes also feature, providing dynamism.