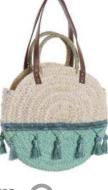

# Traditional Marine

The traditional marine style creates a fresh and relaxing atmosphere by combining characteristic elements of the environment. The presence of white wood, fibre and pastel colours, especially baby blue, contributes to a serene seaside environment. Decoration includes paintings with harbour scenes, elements inspired by marine life, and traditional scenes, such as lighthouses and boats with nautical patterns, which infuse vitality into rooms. Textiles underline the theme with marine motifs, such as stars and corals, presented in blue and white tones. Wooden elements, such as whale sculptures, add warmth and a direct connection with nature.

I his style aims to capture the essences of the sea, providing a cosy and elegant refuge that transports visitors to coastal serenity, where every detail evokes the calm and beauty of the maritime environment.