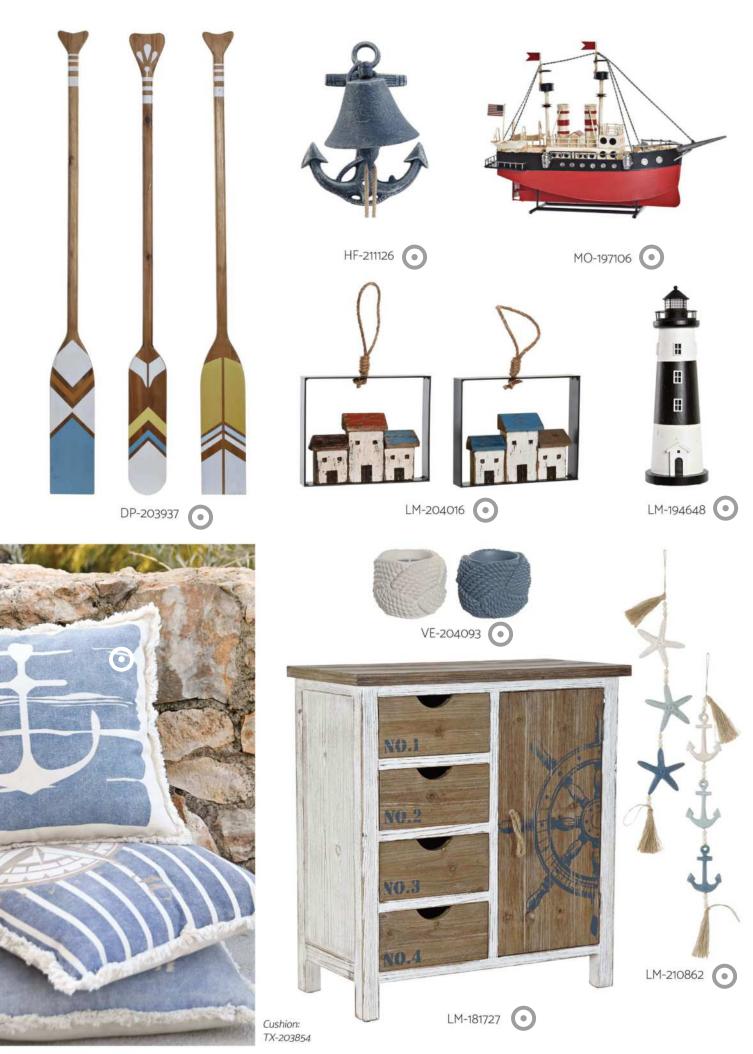

#### Atlantic Marine

In the Atlantic marine style, white persists but baby blue gives way to navy blue. White woods give way to recycled woods, reminiscent of classic ship decks. Raw materials such as metal, with a saltpetre-worn effect, can be seen in wall decorations, complemented by striped textiles, which reinforce the nautical inspiration.

This approach fuses the elegance of navy with rustic and recycled elements, creating an atmosphere that evokes the essence of the ocean and maritime tradition, where every detail tells the story of adventures and voyages.