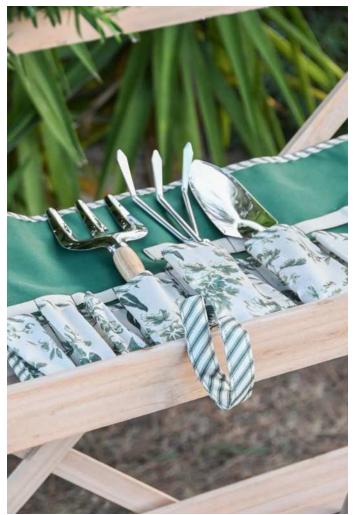

## Hobbies: Gardening

Presenting new additions for gardening. These include our large-scale shelf unit with multiple shelves and blackboard, ideal for organising your tools and writing messages. Our tool sets include options with cotton bags for convenient transport and some have a built-in stool for added comfort during tasks. What's more, we've got a practical bag to easily carry tools.

These additions don't just optimise space in the garden, but also provide style and functionality, making each gardening session a more comfortable and organised experience.