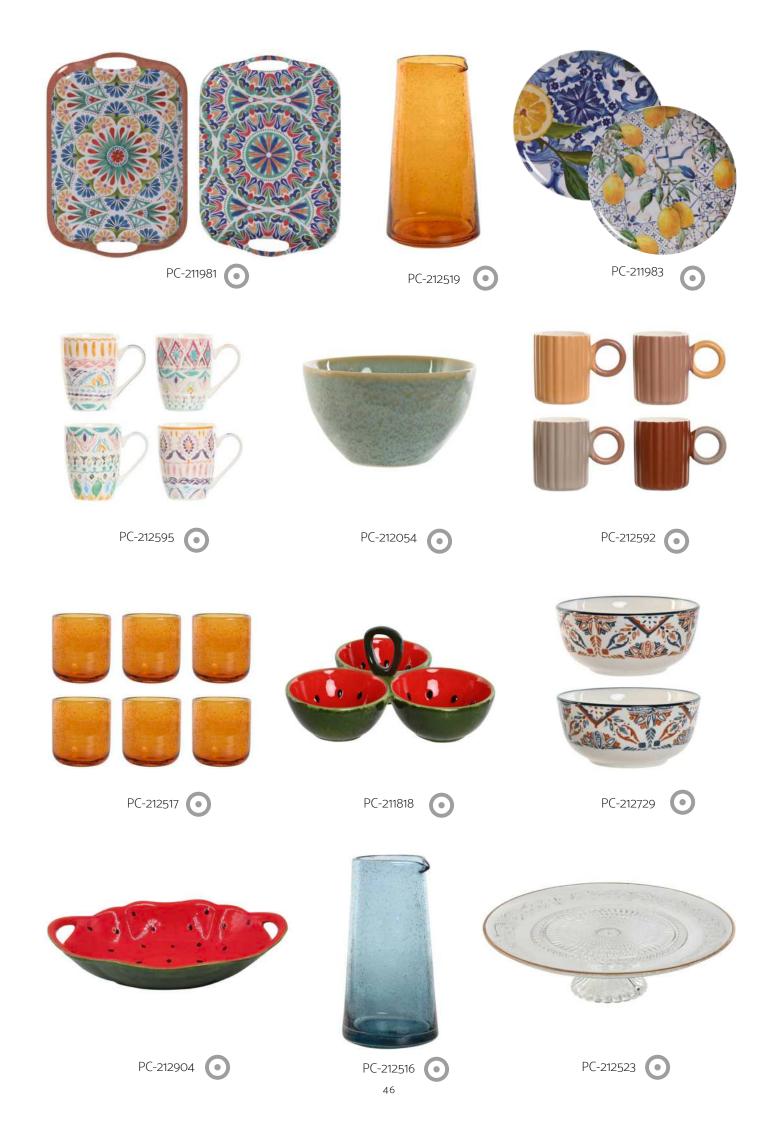

# Summer table

In our collection for summer tables, we fuse aesthetics with vibrant patterns that evoke Mexican vitality but are actually from Asia. The stone tableware sets display unique designs, while glasses are adorned with vivid colours.

Discover tableware and utensils with charming fruit shapes, along with trays with jungle patterns and jugs with golden details. Cutlery in bronze and gold tones add elegance. These pieces transform any table into a visual feast, providing a unique experience that celebrates cultural diversity and creativity in every detail, creating a vibrant and sophisticated ambience for your summer enjoyment.

PC-211464

PC-211240

PC-211453

PC-211490

PC-211979

PC-209786

PC-209952

SEE ALL,