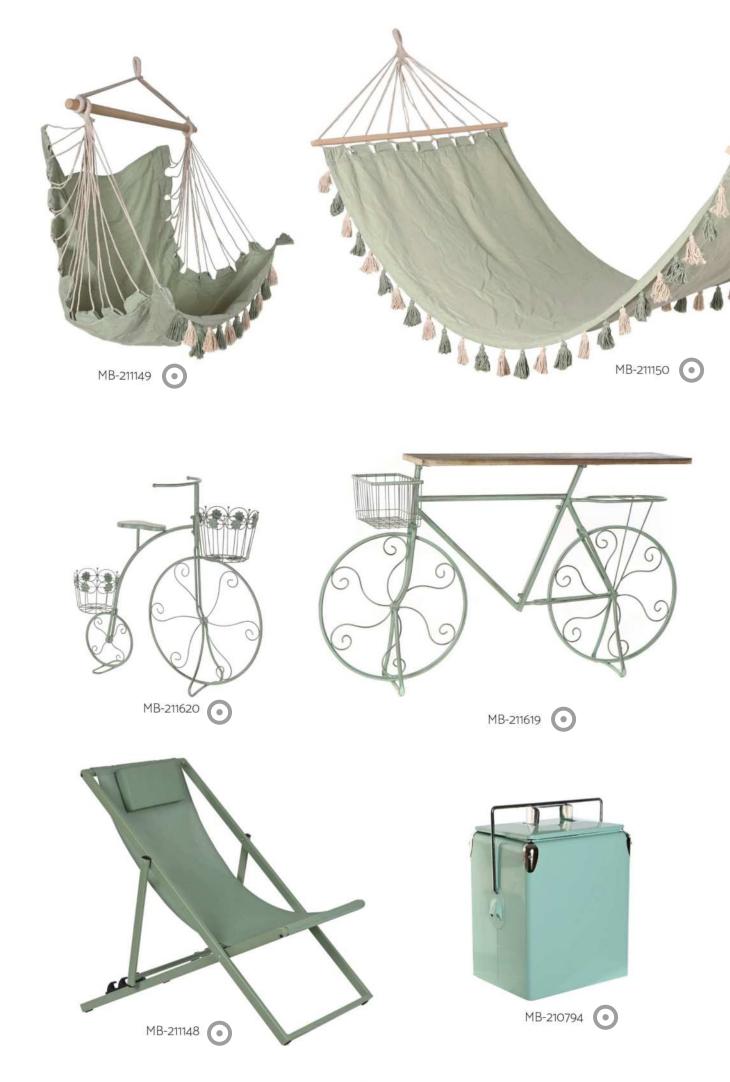

## Mint green

This summer, we're soaking up freshness with the mint green trend. This vibrant shade has reached the fridges in our catalogue, available in sizes of 17 and 56 litres, adding a modern and refreshing touch. What's more, we've integrated mint green into outdoor essentials such as sun loungers, hammocks and metal decorations, infusing vitality and style into any outdoor space. These additions to the palette create a summery and harmonious atmosphere.

This trend doesn't just capture the freshness of summer, but also transforms your outdoor areas into elegant and vibrant destinations, where every corner reflects the vibrant energy of this refreshing hue.

## Hobbies: Gardening

Presenting new additions for gardening. These include our large-scale shelf unit with multiple shelves and blackboard, ideal for organising your tools and writing messages. Our tool sets include options with cotton bags for convenient transport and some have a built-in stool for added comfort during tasks. What's more, we've got a practical bag to easily carry tools.

These additions don't just optimise space in the garden, but also provide style and functionality, making each gardening session a more comfortable and organised experience.